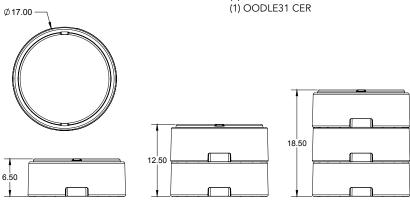

### \*UPS ELIGIBLE

| MODEL#           | D"           | W"  | H"    | F.C. | CUBE | WT       |
|------------------|--------------|-----|-------|------|------|----------|
| OODLE31          | 17"          | 17" | 18.5" | 125  | 2.0  | 12 lbs.  |
| OODLE33          | 17"          | 17" | 18.5" | 125  | 2.0  | 13 lbs.  |
| OODLEBASE<br>CGR | 16"          | 16" | 1"    | 70   | 1.0  | 3 lbs.   |
| OODLEFELT        | 16" diameter |     |       | 70   |      | 0.2 lbs. |

The oodle model "OODLE31" is sold with (3) three 6.5" high sections and (1) one rocker base. (additional rocker bases sold separately, Model "OODLEBASE CGR").

The oodle model "OODLE33" is sold with (3) three 6.5" sections and (3) three rocker bases. This setup allows each 6.5" section to be it's own 6.5" oodle.

Shown above: (1) OODLE31 CGR

(1) OODLE31 APL

HEIGHT WITH ROCKER BASE DISENGAGED

HEIGHT WITH ROCKER BASE ENGAGED (10° MOTION)