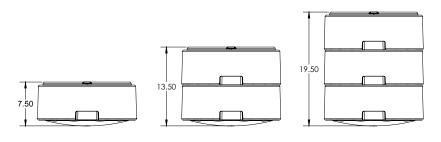

To stack oodle or sit flat, turn the movement disc over to the flat side and lock in place.

The rocker base (structural disc) features a modest 10° of motion when engaged. With such an active seat, we designed oodle's edge to catch a student before he or she is able to lose their balance. And, of course, motion is optional on oodle, simply flip the rocker base back to flat to eliminate motion.

Shown above: (1) OODLE31 CGR

(1) OODLE31 APL

HEIGHT WITH ROCKER BASE DISENGAGED

HEIGHT WITH ROCKER BASE ENGAGED (10° MOTION)