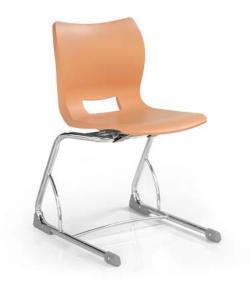

## plato sled chair

model #: 00967

#### OVERVIEW:

Plato seating allows the student to comfortably face front and the side. The seatback offers some flex front-to-back and offers pronounced lumbar support, encouraging good posture and breathing on the part of the student.

- The shell rests on the frame, not rivets, to add comfort.
- High-density polypropylene with color throughout the shell.
- The legs are strong, 18-gauge welded steel.
- Use nylon glides for carpeted areas, felt for VCT and hard surfaces.
- Legs available in durable chrome finish only.

#### MATERIALS:

The *SHELL* is 100% virgin polypropylene material with a shallow seat pan allowing side-to-side movement. The back has integrated lumbar support for optimum comfort and minimal back pressure.

The **FRAME** is constructed of strong 1" x 14-gauge double walled tubing that is chrome plated for long lasting, durable finish is capped off with our resilient nylon base swivel glides (felt also available). The shell is attached to 16-gauge brackets via a metal to metal steel riveted connection and includes an integrated handle molded in for easy pick-up and moving of the chair.