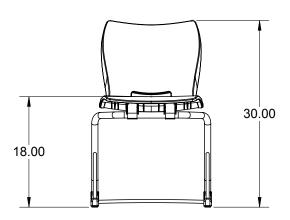

#### DIMENSIONS + FREIGHT:

\* product is UPSable.

| MODEL          | DESCRIPTION                                |                                                 | D" | W" | H"                                             | F.C. | CUBE | WT.  | UPS     |
|----------------|--------------------------------------------|-------------------------------------------------|----|----|------------------------------------------------|------|------|------|---------|
| 00967          | Plato Sled Chair                           | A shell                                         | 21 | 19 | 18                                             | 125  | 2.4  | 12   | *       |
| F              | Felt glide option                          | Set of 4 installed                              |    |    |                                                |      |      | no u | pcharge |
| Glide Optio    | ons<br>is standard. Optional is felt base. | This is factory installed option not available  |    |    | Felt glide option: Add 'F' to follow Model No. |      |      |      |         |
| Use felt for v | vct floors and nylon for carpet floors.    | for field installation. Glide option must be on |    |    |                                                |      |      |      |         |