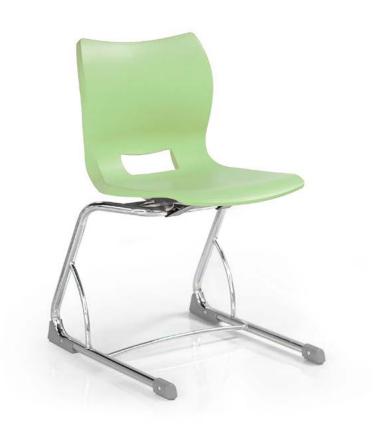

## plato sled chair

model #: 00967

#### OVERVIEW:

Plato seating allows the student to comfortably face front and the side. The seatback offers some flex front-to-back and offers pronounced lumbar support, encouraging good posture and breathing on the part of the student.

- The shell rests on the frame, not rivets, to add comfort.
- High-density polypropylene with color throughout the shell.
- The legs are strong, 18-gauge welded steel.
- Use nylon glides for carpeted areas, felt for VCT and hard surfaces.
- Legs available in durable chrome finish only.

#### MATERIALS:

The *SHELL* is 100% virgin polypropylene material with a shallow seat pan allowing side-to-side movement. The back has integrated lumbar support for optimum comfort and minimal back pressure.

The **FRAME** is constructed of strong 1" x 14-gauge double walled tubing that is chrome plated for long lasting, durable finish is capped off with our resilient nylon base swivel glides (felt also available). The shell is attached to 16-gauge brackets via a metal to metal steel riveted connection and includes an integrated handle molded in for easy pick-up and moving of the chair.