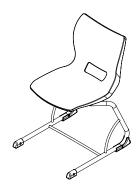

## plato sled chair

model #: 00967

#### OVERVIEW:

Plato seating allows the student to comfortably face front and the side. The seatback offers some flex front-to-back and offers pronounced lumbar support, encouraging good posture and breathing on the part of the student.

- The shell rests on the frame, not rivets, to add comfort.
- High-density polypropylene with color throughout the shell.
- The legs are strong, 18-gauge welded steel.
- Use nylon glides for carpeted areas, felt for VCT and hard surfaces.
- Legs available in durable chrome finish only.

#### MATERIALS:

The *SHELL* is 100% virgin polypropylene material with a shallow seat pan allowing side-to-side movement. The back has integrated lumbar support for optimum comfort and minimal back pressure.

The **FRAME** is constructed of strong 1" x 14-gauge double walled tubing that is chrome plated for long lasting, durable finish is capped off with our resilient nylon base swivel glides (felt also available). The shell is attached to 16-gauge brackets via a metal to metal steel riveted connection and includes an integrated handle molded in for easy pick-up and moving of the chair.