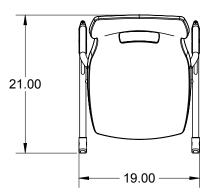

#### DIMENSIONS + FREIGHT:

\* product is UPSable.

| MODEL          | DESCRIPTION                                |                                                 | D" | W" | H"                                             | F.C. | CUBE | WT.  | UPS     |
|----------------|--------------------------------------------|-------------------------------------------------|----|----|------------------------------------------------|------|------|------|---------|
| 00967          | Plato Sled Chair                           | A shell                                         | 21 | 19 | 18                                             | 125  | 2.4  | 12   | *       |
| F              | Felt glide option                          | Set of 4 installed                              |    |    |                                                |      |      | no u | pcharge |
| Glide Optio    | ons<br>is standard. Optional is felt base. | This is factory installed option not available  |    |    | Felt glide option: Add 'F' to follow Model No. |      |      |      |         |
| Use felt for v | vct floors and nylon for carpet floors.    | for field installation. Glide option must be on |    |    |                                                |      |      |      |         |