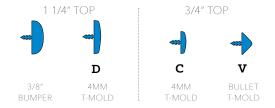

# **MATERIALS**

The WORK SURFACE consists of a 45 lb density parti- cle board core with a 0.030" high pressure laminated surface and a 0.020" melamine backer sheet. The edge of the work surface features a t-mold edge that is mechanically fastened to the underside of the work surface every 6 to 8 inches to assure a long lasting fit.

## INTERCHANGE® TOP & EDGE PROFILE