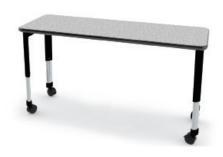

# Interchange® Desks

20"x 48" Rectangle Student Desk

MODEL#: 04083

## **OVERVIEW**

This versatile, contemporary student desk provides solid functionality and matches the look of the Interchange® Line. The Interchange® Desk is ideal for individual or group work in a traditional classroom setting. The spacious work surface provides ample space for work of all kinds

The FRAME top plates are 14 gauge steel, each welded to a 14 gauge 1"x1" tube. Ellipse shaped tubes measure 1.5" x 2.5". 16-gauge leg inserts and leg stems are welded to 14 gauge plates. The top is pre-drilled for ease of assembly, attach legs using included fasteners. Legs include 1" adjustable leveling glides with a locking stop to provide stability on uneven floors.