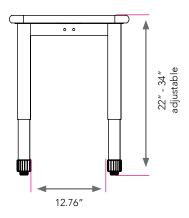

#### **DIMENSIONS**

| Model | Description                         | D" | w" | Н"    | F.C. | Cube | WT |
|-------|-------------------------------------|----|----|-------|------|------|----|
| 04083 | Interchange® Rectangle Student Desk | 20 | 48 | 22-34 | 70   | 2.4  | 74 |
|       | Shipping Dimensions                 |    |    |       |      |      |    |