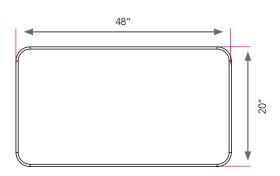

#### **DIMENSIONS**

| Model | Description                         | D" | w" | Н"    | F.C. | Cube | WT |
|-------|-------------------------------------|----|----|-------|------|------|----|
| 04083 | Interchange® Rectangle Student Desk | 20 | 48 | 22-34 | 70   | 2.4  | 74 |
|       | Shipping Dimensions                 |    |    |       |      |      |    |