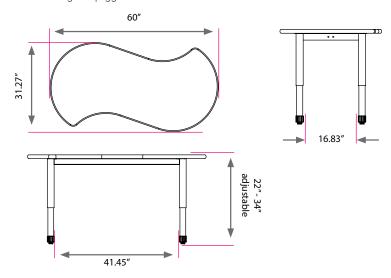

#### **DIMENSIONS**

| Model | Description                     | D" | w" | H"    | F.C. | Cube | WT  |
|-------|---------------------------------|----|----|-------|------|------|-----|
| 04154 | 60" Interchange® Squiggle Table | 30 | 60 | 22-34 | 70   | 3.7  | 106 |
| 04155 | 72" Interchange® Squiggle Table | 41 | 72 | 22-34 | 70   | 5.4  | 125 |

60" Interchange® Squiggle Table

72" Interchange® Squiggle Table