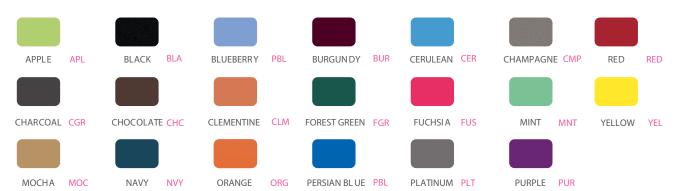

#### **DIMENSIONS**

| Model | Description                     | D" | w" | H"    | F.C. | Cube | WT  |
|-------|---------------------------------|----|----|-------|------|------|-----|
| 04154 | 60" Interchange® Squiggle Table | 30 | 60 | 22-34 | 70   | 3.7  | 106 |
| 04155 | 72" Interchange® Squiggle Table | 41 | 72 | 22-34 | 70   | 5.4  | 125 |

60" Interchange® Squiggle Table



72" Interchange® Squiggle Table



#### STANDARD LAMINATE OPTIONS

Want to specify a different laminate?

No problem. If you have 20 or more tops of the same color -60 or -38 there is no upcharge. Have 20 or less? We can quote for you with the Wilsonart code and -finish style. We can specify other laminates - call to inquire and get a quote.



#### SUGGESTED LAMINATE OPTIONS



## STANDARD EDGE COLOR OPTIONS



#### LEG COLOR OPTIONS