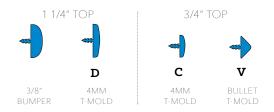

# **MATERIALS**

The WORK SURFACE is made of 1 1/4" or 3/4" thick, high density particle board core, double sided with a 0.030" high pressure laminate and bumper edge that is mechanically fastened every 6"-8". Tops are pre-drilled for leg set attachment and ease of installa- tion. Tables and legs are supported by one or more 2" x 3" channels with four breakovers for optimum strength.

### INTERCHANGE® TOP & EDGE PROFILE