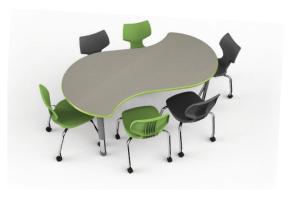

#### **OVERVIEW**

Our Interchange® Squiggle Table has an elegant curve design that nests with other Squiggle tables to create a collaborative pod. Paired with our Interchange Elipse leg sets, these tables offer a stable work surface for the classroom. Interchange Activity tables match the look and style of Interchange® student desks for a uniform look in the classroom.