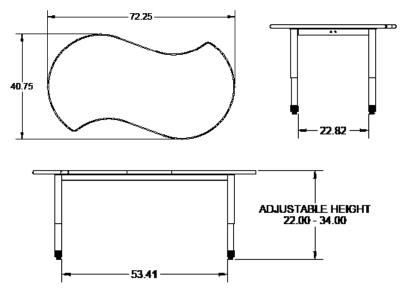

#### **DIMENSIONS**

| Model | Description                     | D" | w" | H"    | F.C. | Cube | WT  |
|-------|---------------------------------|----|----|-------|------|------|-----|
| 04154 | 60" Interchange® Squiggle Table | 30 | 60 | 22-34 | 70   | 3.7  | 106 |
| 04155 | 72" Interchange® Squiggle Table | 41 | 72 | 22-34 | 70   | 5.4  | 125 |

60" Interchange® Squiggle Table

72" Interchange® Squiggle Table