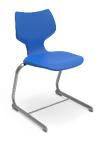

# Cantilever Chair

MODEL#: 11879

## **OVERVIEW**

Comfortable seat helps students keep proper posture and provides support for back and legs. Flat seat pan with waterfall front edge. Chair shell comes in 18 colors and frame in Chrome or Platinum.