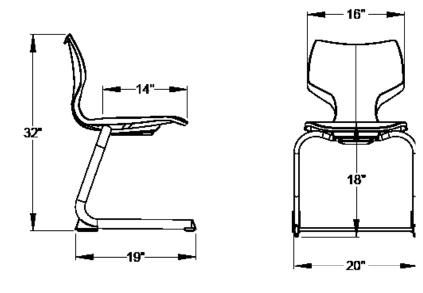

#### **DIMENSIONS**

| Model | Description                           | D" | w" | H" | F.C. | Cube | WT |
|-------|---------------------------------------|----|----|----|------|------|----|
| 11879 | Flavors® Cantilever Chair A Shell 18" |    | 19 | 18 | 125  | 2.4  | 12 |