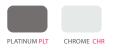

0% virgin polypropylene material with a shallow seat pan allowing four-position seating for infinite seating styles. The back supplies rigid support while being specifically designed with added flexibility that adapts to individual requirements and supplies long lasting comfort. The shell includes an integrated handle molded in for easy movement of the chair.

The FRAME is constructed of strong 1" x 14-gauge double walled tubing that is chrome plated for long lasting, durable finish is capped off with our resilient nylon base swivel glides (felt also available). The shell is attached to 16-gauge brackets via a metal to metal steel riveted connection and includes an integrated handle molded in for easy pick-up and moving of the chair.

#### SHELL COLOR OPTIONS:



### FRAME COLOR OPTIONS:



#### **DIMENSIONS**

| Model | Description                           | D" | w" | H" | F.C. | Cube | WT |
|-------|---------------------------------------|----|----|----|------|------|----|
| 11879 | Flavors® Cantilever Chair A Shell 18" |    | 19 | 18 | 125  | 2.4  | 12 |





## OPTIONS:

Nylon glide is standard.

Felt glide option : Add 'F' to follow Model No. (set of 4 installed - no upcharge for felt glide).