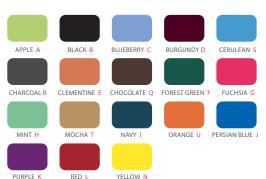

MATERIALS**

The SHELL is 100% virgin polypropylene material with a shallow seat pan allowing four-position seating for infinite seating styles. The back supplies rigid support while being specifically designed with added flexibility that adapts to individual requirements and supplies long lasting comfort. The shell includes an integrated handle molded in for easy movement of the chair.

The FRAME is constructed of strong 1" x 14-gauge double walled tubing that is chrome plated for long lasting, durable finish is capped off with our resilient nylon base swivel glides (felt also available). The shell is attached to 16-gauge brackets via a metal to metal steel riveted connection and includes an integrated handle molded in for easy pick-up and moving of the chair.

#### SHELL COLOR OPTIONS:



### FRAME COLOR OPTIONS:



#### **DIMENSIONS**

| Model | Description                           | D" | w" | H" | F.C. | Cube | WT |
|-------|---------------------------------------|----|----|----|------|------|----|
| 11879 | Flavors® Cantilever Chair A Shell 18" |    | 19 | 18 | 125  | 2.4  | 12 |





## OPTIONS:

Nylon glide is standard.

Felt glide option : Add 'F' to follow Model No. (set of 4 installed - no upcharge for felt glide).