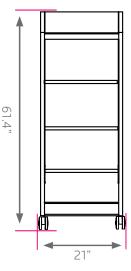

### OVERVIEW

The Cascade series provides storage for a wide variety of items. The Mini-Tower is one of the tallest height cabinets in the Cascade grouping, measuring in at 61 3/8" tall, 21" wide and 19" deep.

### DIMENSIONS

| Model      | Description    | D" | w" | H"   | WT |
|------------|----------------|----|----|------|----|
| Shelves    |                |    |    |      |    |
| 711000000P | Open w/shelves | 19 | 21 | 61.4 | 81 |
| 721000000P | Door w/shelves | 19 | 21 | 61.4 | 97 |