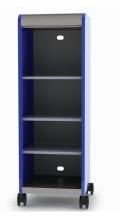

# Cascade<sup>®</sup> Storage

Cascade Mini-Tower w/shelves

MODEL#: 71100000P

### OVERVIEW

The Cascade series provides storage for a wide variety of items. The Mini-Tower is one of the tallest height cabinets in the Cascade grouping, measuring in at 61 3/8" tall, 21" wide and 19" deep.

### MATERIALS

The end panels are made of 18-gauge 1" square tubing, welded flush to an 18-gauge end panel. The inside of each end panel is reinforced by 22-gauge hat channels. These hat channels are dual purpose: added strength and for tote rail shelf mounting. The dome top is 18-gauge formed and welded construction, bolted to each end panel and rear panel with a total of 10 machine screw fasteners. The base is a durable 18-gauge steel construction formed and welded to support the entire weight of the unit squarely. Underneath is a heavy welded hat channel reinforcement. The base shelf is attached to both end panels using 4 machine screw fasteners. The rear panel is 18-gauge steel reinforced with up to three vertical hat channels. Two grommet holes (a lower and upper) are punched for convenient wire management and electronic storage. Casters are 4" in diameter, with 2 locking. Optional glides are 3/8" threaded stem.