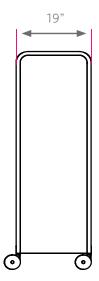

### OVERVIEW

The Cascade series provides storage for a wide variety of items. The Mini-Tower is one of the tallest height cabinets in the Cascade grouping, measuring in at 61 3/8" tall, 21" wide and 19" deep.

### DIMENSIONS

| Model      | Description    | D" | w" | H"   | WT |
|------------|----------------|----|----|------|----|
| Shelves    |                |    |    |      |    |
| 711000000P | Open w/shelves | 19 | 21 | 61.4 | 81 |
| 721000000P | Door w/shelves | 19 | 21 | 61.4 | 97 |