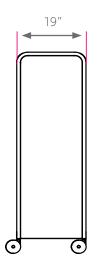

#### **OVERVIEW**

The Cascade series provides storage for a wide variety of items. The Mega-Tower is a large width, tall height cabinet in the Cascade grouping, measuring in at 61-3/8" tall, 43" wide and 19" deep.

#### **DIMENSIONS**

| Model      | Description                       | D" | w" | H"   | WT  |
|------------|-----------------------------------|----|----|------|-----|
| Shelves    |                                   |    |    |      |     |
| 911000000P | Open w/shelves                    | 19 | 43 | 61.4 | 134 |
| 921000000P | Doors w/shelves                   | 19 | 43 | 61.4 | 167 |
| 911W00000P | Open w/shelves & whiteboard back  | 19 | 43 | 61.4 | 134 |
| 921W00000P | Doors w/shelves & whiteboard back | 19 | 43 | 61.4 | 167 |