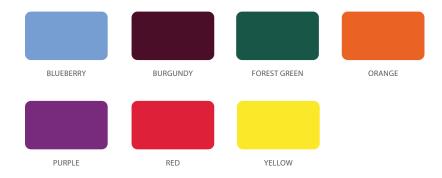

rees, free of obstruction.

Due to the Cascade Tower's height, riser shelves are not available on Cascade Mini-Tower, Mid-Tower or Mega-Tower.

#### **DIMENSIONS**

| Model      | Description                       | D" | w" | H"   | WT  |
|------------|-----------------------------------|----|----|------|-----|
| Shelves    |                                   |    |    |      |     |
| 911000000P | Open w/shelves                    | 19 | 43 | 61.4 | 134 |
| 921000000P | Doors w/shelves                   | 19 | 43 | 61.4 | 167 |
| 911W00000P | Open w/shelves & whiteboard back  | 19 | 43 | 61.4 | 134 |
| 921W00000P | Doors w/shelves & whiteboard back | 19 | 43 | 61.4 | 167 |





## STANDARD END PANEL COLOR OPTIONS

### FRAME COLOR





## END PANEL COLOR OPTIONS WITH ADDITIONAL LEAD TIME



## WHITEBOARD BACK AVAILABLE

Replace the 4th character in the part number with a 'W' to denote a whiteboard back on the Cascade Mega-Tower.

i.e. 911**W**00000P 921**W**00000P