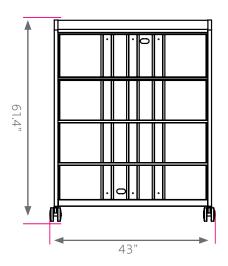

#### **OVERVIEW**

The Cascade series provides storage for a wide variety of items. The Mega-Tower is a large width, tall height cabinet in the Cascade grouping, measuring in at 61-3/8" tall, 43" wide and 19" deep.

#### **DIMENSIONS**

| Model      | Description                       | D" | w" | H"   | WT  |
|------------|-----------------------------------|----|----|------|-----|
| Shelves    |                                   |    |    |      |     |
| 911000000P | Open w/shelves                    | 19 | 43 | 61.4 | 134 |
| 921000000P | Doors w/shelves                   | 19 | 43 | 61.4 | 167 |
| 911W00000P | Open w/shelves & whiteboard back  | 19 | 43 | 61.4 | 134 |
| 921W00000P | Doors w/shelves & whiteboard back | 19 | 43 | 61.4 | 167 |