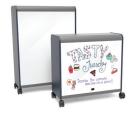

## WHITEBOARD BACK AVAILABLE

Replace the 4th character in the part number with a 'W' to denote a whiteboard back on the Cascade Mega-Tower.

i.e. 911**W**00000P 921**W**00000P