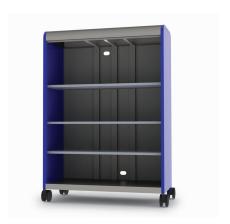

# Cascade® Storage Cascade Mega-Tower w/shelves

MODEL#: 911000000P

#### **OVERVIEW**

The Cascade series provides storage for a wide variety of items. The Mega-Tower is a large width, tall height cabinet in the Cascade grouping, measuring in at 61-3/8" tall, 43" wide and 19" deep.

#### **MATERIALS**

The end panels are made of 18-gauge 1" square tubing, welded flush to an 18-gauge end panel. The inside of each end panel is reinforced by 22-gauge hat channels. These hat channels are dual purpose: added strength and for tote rail shelf mounting. The dome top is 18-gauge formed and welded construction, bolted to each end panel and rear panel with a total of 10 machine screw fasteners. The base is a durable 18-gauge steel construction formed and welded to support the entire weight of the unit squarely. Underneath is a heavy welded hat channel reinforcement. The base shelf is attached to both end panels using 4 machine screw fasteners. The rear panel is 18-gauge steel reinforced with up to three vertical hat channels. Two grommet holes (a lower and upper) are punched for convenient wire management and electronic storage. Casters are 5" in diameter, with 2 locking. Optional glides are 3/8" threaded stem.