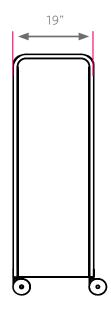

### DIMENSIONS

| Model      | Description       | D" | w" | H"   | WT  |
|------------|-------------------|----|----|------|-----|
| F1100000P  | Open, 12 cubbies  | 19 | 43 | 61.4 | 135 |
| F21000000P | Doors, 12 cubbies | 19 | 43 | 61.4 | 154 |