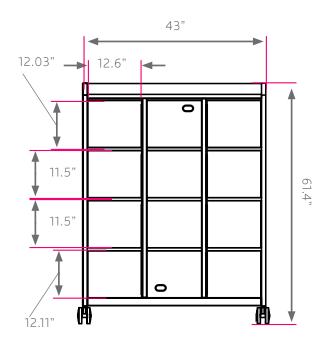

### DIMENSIONS

| Model      | Description       | D" | w" | H"   | WT  |
|------------|-------------------|----|----|------|-----|
| F1100000P  | Open, 12 cubbies  | 19 | 43 | 61.4 | 135 |
| F21000000P | Doors, 12 cubbies | 19 | 43 | 61.4 | 154 |