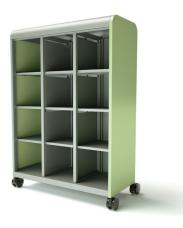

## Cascade<sup>®</sup> Storage Cascade Mega-Tower Cubby Unit

MODEL#: F11000000P, F21000000P

### OVERVIEW

Featuring twelve compartments and a selection of nineteen beautiful finish colors, the Cascade Cubby offers an openshelf layout with easy access for maximizing storage in any classroom setting. The powder coated all steel construction maximizes durability guarantying many years of service.

### MATERIALS

The end panels are made of 18-gauge 1" square tubing, welding flush to an 18-gauge end panel. The inside of each end panel is reinforced by 22-gauge hat channels. These hat channels are dual-purpose: added strength and for tote rail shelf mounting. The dome top is 18-gauge formed and welded construction, bolted to each end panel and rear panel with a total of ten machine screw fasteners. The base is a durable 18-gauge steel construction formed and welded to support the entire weight of the unit squarely. Underneath is a heavy welded hat channel for reinforcement. The base shelf is attached to both end panels using four machine screw fasteners. The rear panel is 18-gauge steel reinforced with up to three vertical hat channels. Two grommet holes (a lower and an upper) are punched for convenient wire management and electronic storage. The 18-gauge cubby dividers bolt to the 16-gauge center supports that are bolted to the dome supports and hat channels. Casters are 5" in diameter, with two locking. Optional glides are 3/8" threaded stem.

The optional doors include a secure and reliable locking mechanism, which engages lock rods into the dome top and the base shelf. Doors also come with urethane ergonomic and modern door handles of your color choice. The fully hinged doors articulate 270°, free of obstruction.