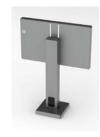

## **OVERVIEW**

The large monitor table mount allows 30" - 50" monitors or TVs to be easily mounted to a table for use in conferences, displays or presentations.

The 17354 Large Monitor Mount will support up to 100 lbs. The steel base swivels up to 40° and mounts to the work surface using (4) #10 washers and (4) 10-24x1" machine screws. The column is open and has a hole on the backside for wire management use. The steel mounting box mounts to the column through key slots using (4) .375x.194x.032 plastic washers, (4) .445x.25x.067 spacers, and (4) 10-24x.5" machine screws. The mounting box also has a keyed lock in order to prevent theft.