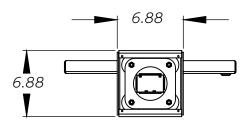

## MOUNTING

| Accomodates VESA mounting: | 100mm x 100mm    |
|----------------------------|------------------|
|                            | to 400mm x 200mm |
| Weight Limit:              | 100 lbs.         |