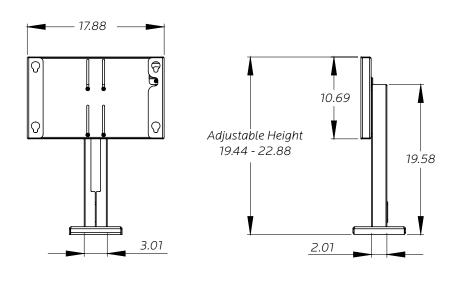

## **DIMENSIONS**

| MODEL#             | D"   | W"    | H"            | WEIGHT  |
|--------------------|------|-------|---------------|---------|
| 17354              | 6.9" | 17.9" | 19.4" - 22.9" | 22 lbs. |
| packaged<br>weight | 22"  | 14"   | 10"           | 26 lbs. |