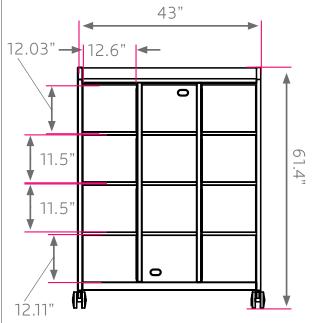

#### **DIMENSIONS + FREIGHT**

| MODEL#      |                 | D"  | W"  | H"    | F.C. | WEIGHT   |
|-------------|-----------------|-----|-----|-------|------|----------|
| F11000000P_ | open, 12 cubby  | 19" | 43" | 61.4" | 100  | 135 lbs. |
| F21000000P_ | doors, 12 cubby | 19" | 43" | 61.4" | 100  | 154 lbs. |