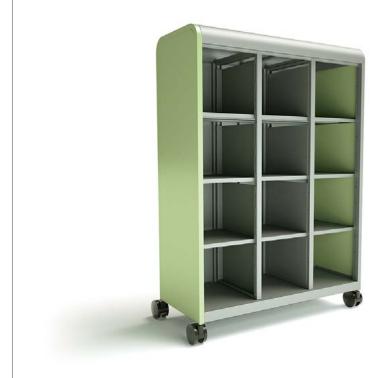

# cascade mega-tower

cubby unit

MODEL #: F11000000P\_ MODEL #: F21000000P\_

**MEGA-TOWER CUBBY** 

#### **OVERVIEW**

Featuring twelve compartments and a selection of nineteen beautiful finish colors, the Cascade Cubby offers an open-shelf layout with easy access for maximizing storage in any classroom setting. The powder coated all steel construction maximizes durability guarantying many years of service.

### **MATERIALS**

The END PANELS are made of 18-gauge 1" square tubing, welding flush to an 18-gauge end panel. The inside of each end panel is reinforced by 22-gauge hat channels. These hat channels are dual-purpose: added strength and for tote rail shelf mounting. The dome top is 18-gauge formed and welded construction, bolted to each end panel and rear panel with a total of ten machine screw fasteners. The base is a durable 18-gauge steel construction formed and welded to support the entire weight of the unit squarely. Underneath is a heavy welded hat channel for reinforcement. The base shelf is attached to both end panels using four machine screw fasteners. The rear panel is 18-gauge steel reinforced with up to three vertical hat channels. Two grommet holes (a lower and an upper) are punched for convenient wire

management and electronic storage. The 18-gauge cubby dividers bolt to the 16-gauge center supports that are bolted to the dome supports and hat channels. Casters are 5" in diameter, with two locking. Optional glides are 3/8" threaded stem.

The OPTIONAL DOORS include a secure and reliable locking mechanism, which engages lock rods into the dome top and the base shelf. Doors also come with urethane ergonomic and modern door handles of your color choice. The fully hinged doors articulate 270°, free of obstruction.