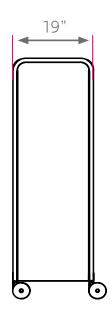

#### **DIMENSIONS + FREIGHT**

| MODEL#      |                 | D"  | W"  | H"    | F.C. | WEIGHT   |
|-------------|-----------------|-----|-----|-------|------|----------|
| F11000000P_ | open, 12 cubby  | 19" | 43" | 61.4" | 100  | 135 lbs. |
| F21000000P_ | doors, 12 cubby | 19" | 43" | 61.4" | 100  | 154 lbs. |