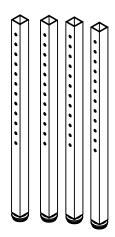

## **OVERVIEW**

The Planner Activity Table High-Range Leg Inserts are a great addition to many Smith System Planner tables. Use with our Planner Activity Tables.

With adjustability from 30" - 40" in height, the high-range inserts are extremely versatile. Adjust in 1" increments with a single hex screw per leg.

## **DIMENSIONS**

| Model | Description                    | D" | w" | H"              | WT |
|-------|--------------------------------|----|----|-----------------|----|
| 17500 | Planner High Range Leg Inserts |    |    | 30 1/4 - 40 1/4 |    |