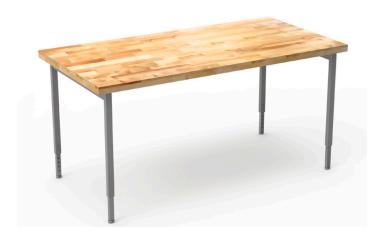

Planner Butcher Block Table Model #25521 shown with Model #17500

Activity Table Height With 17500 Installed: 30 1/4" - 40 1/4" with 1 1/4" top 29 3/4" - 39 3/4" with a 3/4" top