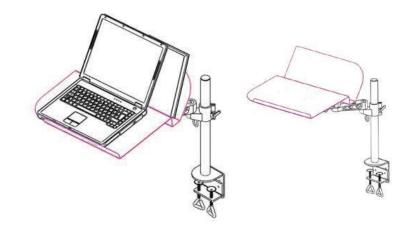

#### **OVERVIEW**

The Dual Surface Model #00470, can be attached to any of our tops using the easy clamp on system. The Lectern is easily adjusted in height and is fully versatile in it's range of motion - a full 360° of motion with the fully actuating arm. The Dual Surface's of the lectern allow for easy access to any (2) items at once, i.e. a laptop computer on the lower shelf and a notebook on the upper shelf (as pictured) or any number of other combinations. The Dual Surface lectern has 16-gauge steel construction along with a reinforcement brace. Another key feature is the integrated pencil retainer.