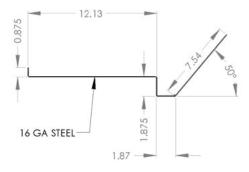

#### **DIMENSIONS & FREIGHT**

| MODEL# | D"  | W"  | H" | F.C. | WEIGHT  |
|--------|-----|-----|----|------|---------|
| 00470  | 19" | 19" | 6" | 70   | 22 lbs. |

#### **OVERVIEW**

The Dual Surface Model #00470, can be attached to any of our tops using the easy clamp on system. The Lectern is easily adjusted in height and is fully versatile in it's range of motion - a full 360° of motion with the fully actuating arm. The Dual Surface's of the lectern allow for easy access to any (2) items at once, i.e. a laptop computer on the lower shelf and a notebook on the upper shelf (as pictured) or any number of other combinations. The Dual Surface lectern has 16-gauge steel construction along with a reinforcement brace. Another key feature is the integrated pencil retainer.