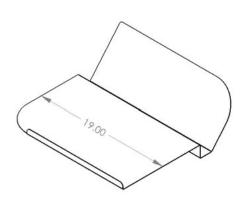

#### **DIMENSIONS & FREIGHT**

| MODEL# | D"  | W"  | H" | F.C. | WEIGHT  |
|--------|-----|-----|----|------|---------|
| 00470  | 19" | 19" | 6" | 70   | 22 lbs. |