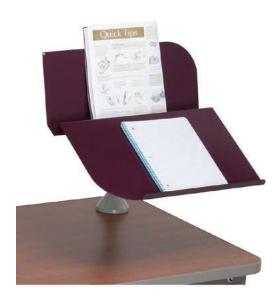

#### **OVERVIEW**

The Dual Surface Model #00470, can be attached to any of our tops using the easy clamp on system. The Lectern is easily adjusted in height and is fully versatile in it's range of motion - a full 360° of motion with the fully actuating arm. The Dual Surface's of the lectern allow for easy access to any (2) items at once, i.e. a laptop computer on the lower shelf and a notebook on the upper shelf (as pictured) or any number of other combinations. The Dual Surface lectern has 16-gauge steel construction along with a reinforcement brace. Another key feature is the integrated pencil retainer.