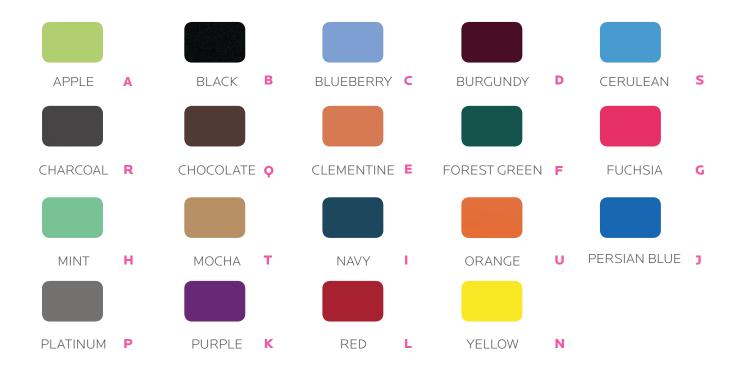

n be attached to any of our tops using the easy Clamp-On design. The Lectern is fully adjustable in height as well as position, with a full 360° of motion available.

The Lectern is great for holding textbooks and other lecturing materials. A key feature is the Curled surface, which holds your textbook pages open while you sit back and read without having to struggle those pages open.

The Lectern is also great for student presentations. With the versatile arm, the Lectern can be changed from Teacher's use to Student's use in seconds.

### COMPATIBILITY

Compatibile with booktruck & cascade riser shelf tops and a wide variety of Smith System desks and tables.



<sup>\*</sup>curled top lectern, bolt-on attachment shown.





# **MODEL 00480 POLE COLOR**



# **MODEL 00480 COLOR OPTIONS**