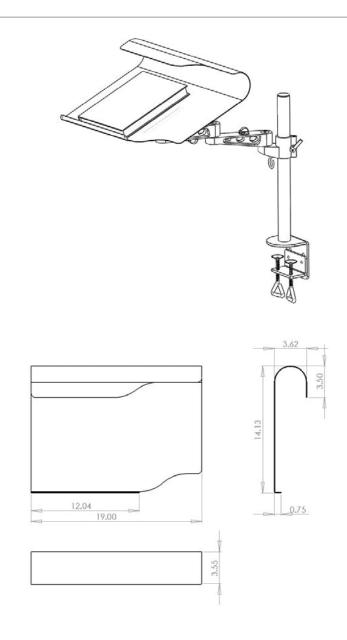

### **DIMENSIONS & FREIGHT**

| MODEL# | D"    | W"  | Н" | F.C. | WEIGHT  |
|--------|-------|-----|----|------|---------|
| 00480  | 14.5" | 19" | 4" | 70   | 19 lbs. |

### **OVERVIEW**

The Curled Lectern Model #00480 can be attached to any of our tops using the easy Clamp-On design. The Lectern is fully adjustable in height as well as position, with a full 360° of motion available.

The Lectern is great for holding textbooks and other lecturing materials. A key feature is the Curled surface, which holds your textbook pages open while you sit back and read without having to struggle those pages open.

The Lectern is also great for student presentations. With the versatile arm, the Lectern can be changed from Teacher's use to Student's use in seconds.