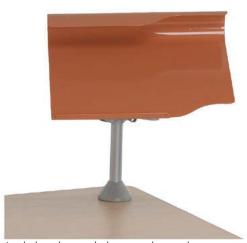

### **OVERVIEW**

The Curled Lectern Model #00480 can be attached to any of our tops using the easy Clamp-On design. The Lectern is fully adjustable in height as well as position, with a full 360° of motion available.

The Lectern is great for holding textbooks and other lecturing materials. A key feature is the Curled surface, which holds your textbook pages open while you sit back and read without having to struggle those pages open.

The Lectern is also great for student presentations. With the versatile arm, the Lectern can be changed from Teacher's use to Student's use in seconds.

### COMPATIBILITY

Compatibile with booktruck & cascade riser shelf tops and a wide variety of Smith System desks and tables.

<sup>\*</sup>curled top lectern, bolt-on attachment shown.