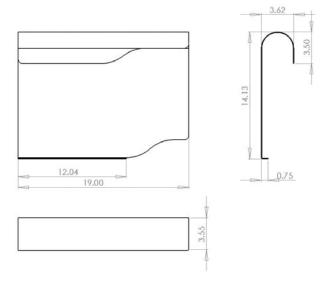

#### **DIMENSIONS & FREIGHT**

| MODEL# | D"    | W"  | H" | F.C. | WEIGHT  |
|--------|-------|-----|----|------|---------|
| 00481  | 14.5" | 19" | 4" | 70   | 19 lbs. |