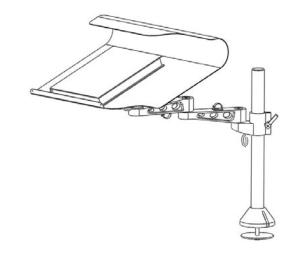

#### **OVERVIEW**

The Curled Lectern Model #00481 can be attached to any of our tops using the easy Bolt-On design. The Lectern is fully adjustable in height as well as position, with a full 360° of motion available.

The Lectern is also great for student presentations. With the versatile arm, the Lectern can be changed from Teacher's use to Student's use in seconds.