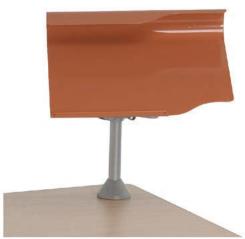

# curl top lectern, bolt on

MODEL #: 00481

CURLED TOP LECTERN, BOLT-ON ATTACHMENT

#### **OVERVIEW**

The Curled Lectern Model #00481 can be attached to any of our tops using the easy Bolt-On design. The Lectern is fully adjustable in height as well as position, with a full 360° of motion available.

The Lectern is great for holding textbooks and other lecturing materials. A key feature is the Curled surface, which holds your textbook pages open while you sit back and read without having to struggle those pages open.

### **COMPATIBILITY**

Compatibile with booktruck & cascade riser shelf tops and a wide variety of Smith System desks and tables.

\*curled top lectern, bolt-on attachment shown.