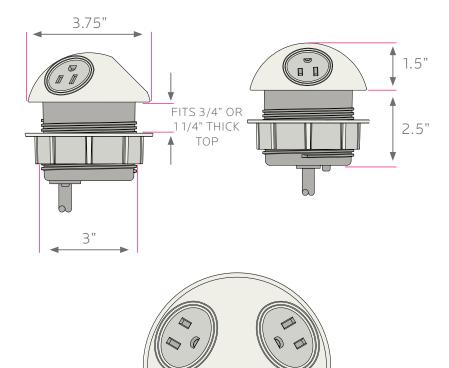

The power module is UL listed and CSA certified with a 10 ft 15 amp power cords. The power module comes in a black "Soft Touch Plastic."

The power unit is installed in a 3" diameter cutout in the work surfcace (location of customer's choice, please specify) and secured using a threaded ring. The housing is constructed of durable plastic and fits in 1 1/4" thick or 3/4" thick tops.

### DIMENSIONS

| MODEL #                   | D"   | W"    | Н"    | F.C. | CUBE | WEIGHT |
|---------------------------|------|-------|-------|------|------|--------|
| 017078<br>3 power hemi    | 3.8" | 3.56" | 3.86" | 70   | 0.9  | 4 lbs. |
| 017079<br>2 power + 2 usb | 3.8" | 3.56" | 3.86" | 70   | 0.9  | 4 lbs. |