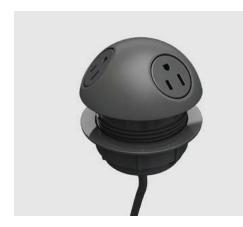

# OVERVIEW

The 017078 soft touch dome power module is mounted in the work surface and features three simplex power outlets, while the 017079 soft touch dome power module features 2 simplex power outlets and a twin USB outlet for powering up in any gathering space. Install in a variety of Smith System desks and tables to create a powered common or learning space.

The power module is UL listed and CSA certified with a 10 ft 15 amp power cords. The power module comes in a black "Soft Touch Plastic."

The power unit is installed in a 3" diameter cutout in the work surfcace (location of customer's choice, please specify) and secured using a threaded ring. The housing is constructed of durable plastic and fits in 1 1/4" thick or 3/4" thick tops.