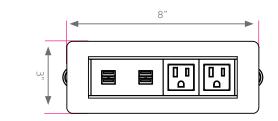

The power module features water-proof simplex outlets and can be mounted parallel to any work surface. The unit is UL listed with a standard 10 ft. 15 Amp power cord. The USB-A charging ports share a total of 1000 mA per pair, which allows charging of cell phones, tablets, e-readers, audio players and other devices that can be charged by USB. The power module is installed in a  $2" \times 6 3/4"$  cutout in the work surface and secured using two 5/16-18" thumb screws on each side of the housing. The unit is constructed of durable anodized aluminum and laser-cut steel, fits in both 3/4" and 1 1/4" thick tops.

## DIMENSIONS

| MODEL #                        | D" | W" | Н"    | F.C. | CUBE | WEIGHT |
|--------------------------------|----|----|-------|------|------|--------|
| 017086<br>4 USB / 2 power      | 3" | 8" | 0.11" | 70   | 0.9  | 4 lbs. |
| 017093<br><mark>4 power</mark> | 3" | 8" | 0.11" | 70   | 0.9  | 4 lbs. |