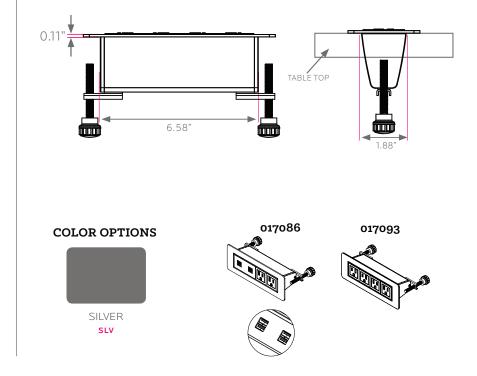

# MODEL #: 017086 & 017093

The power module features water-proof simplex outlets and can be mounted parallel to any work surface. The unit is UL listed with a standard 10 ft. 15 Amp power cord. The USB-A charging ports share a total of 1000 mA per pair, which allows charging of cell phones, tablets, e-readers, audio players and other devices that can be charged by USB. The power module is installed in a  $2" \times 6 3/4"$  cutout in the work surface and secured using two 5/16-18" thumb screws on each side of the housing. The unit is constructed of durable anodized aluminum and laser-cut steel, fits in both 3/4" and 1 1/4" thick tops.

## DIMENSIONS

| MODEL #                        | D" | W" | Н"    | F.C. | CUBE | WEIGHT |
|--------------------------------|----|----|-------|------|------|--------|
| 017086<br>4 USB / 2 power      | 3" | 8" | 0.11" | 70   | 0.9  | 4 lbs. |
| 017093<br><mark>4 power</mark> | 3" | 8" | 0.11" | 70   | 0.9  | 4 lbs. |