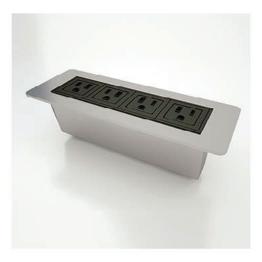

### **OVERVIEW**

The 017086 and 017093 power modules are mounted in the work surface. Available with four power outlets in model 017093 or with two power outlets and four USB charging ports in model 017086.

The power module features water-proof simplex outlets and can be mounted parallel to any work surface. The unit is UL listed with a standard 10 ft. 15 Amp power cord. The USB-A charging ports share a total of 1000 mA per pair, which allows charging of cell phones, tablets, e-readers, audio players and other devices that can be charged by USB. The power module is installed in a  $2" \times 6 3/4"$  cutout in the work surface and secured using two 5/16-18" thumb screws on each side of the housing. The unit is constructed of durable anodized aluminum and laser-cut steel, fits in both 3/4" and 1 1/4" thick tops.