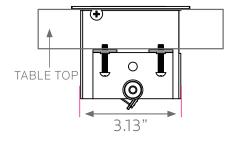

The power module is UL listed and CSA certified with two 10 ft 15 amp power cords. The power module unit is installed in a  $3.4^{\prime\prime}$  x  $3.4^{\prime\prime}$  cutout in the work surfcace (location of customer's choice, please specify) and secured using two screws on each side of the housing. The housing is constructed of 15-gauge steel and fits in  $3/4^{\prime\prime}$  and  $1~1/4^{\prime\prime}$  thick tops.