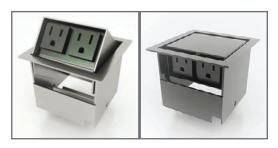

#### **OVERVIEW**

The 017091 retractable power module is mounted in the work surface and is retractable when not in use. Power access remains open during use and can be retracted into the work surface with one finger, when not in use

The power module is UL listed and CSA certified with two 10 ft 15 amp power cords. The power module unit is installed in a  $3.4^{\prime\prime}$  x  $3.4^{\prime\prime}$  cutout in the work surfcace (location of customer's choice, please specify) and secured using two screws on each side of the housing. The housing is constructed of 15-gauge steel and fits in  $3/4^{\prime\prime}$  and  $1~1/4^{\prime\prime}$  thick tops.