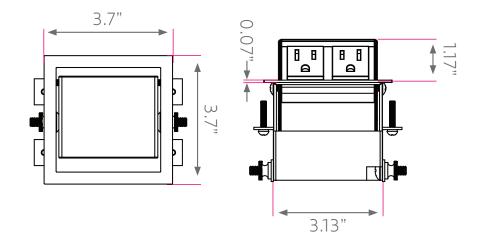

The power module is UL listed and CSA certified with two 10 ft 15 amp power cords. The power module unit is installed in a  $3.4^{\prime\prime}$  x  $3.4^{\prime\prime}$  cutout in the work surfcace (location of customer's choice, please specify) and secured using two screws on each side of the housing. The housing is constructed of 15-gauge steel and fits in  $3/4^{\prime\prime}$  and  $1~1/4^{\prime\prime}$  thick tops.

#### **DIMENSIONS**

| MODEL#            | D"   | W"   | H"    | F.C. | CUBE | WEIGHT   |
|-------------------|------|------|-------|------|------|----------|
| 017091<br>2 power | 3.7" | 3.7" | 1.17" | 70   | 0.9  | 2.5 lbs. |