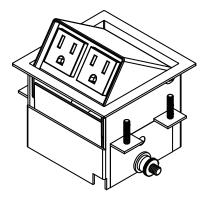

#### **OVERVIEW**

The 017091 retractable power module is mounted in the work surface and is retractable when not in use. Power access remains open during use and can be retracted into the work surface with one finger, when not in use

The power module is UL listed and CSA certified with two 10 ft 15 amp power cords. The power module unit is installed in a  $3.4^{\prime\prime}$  x  $3.4^{\prime\prime}$  cutout in the work surfcace (location of customer's choice, please specify) and secured using two screws on each side of the housing. The housing is constructed of 15-gauge steel and fits in  $3/4^{\prime\prime}$  and  $1~1/4^{\prime\prime}$  thick tops.