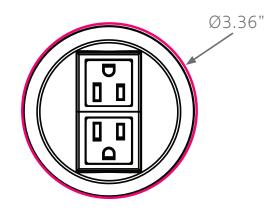

The power module features water-proof simplex outlets and can be mounted parallel to any work surface. The unit is UL listed with a standard 10 ft. 15 Amp power cord. The USB-A charging ports share a total of 1000 mA per pair, which allows charging of cell phones, tablets, e-readers, audio players and other devices that can be charged by USB. The power module is installed in a 3" diameter cutout in the work surface. The unit is constructed of durable plastic, fits in both 3/4" and 1 1/4" thick tops.

## **DIMENSIONS**

| MODEL#                    | D"   | W"   | H"    | F.C. | CUBE | WEIGHT |
|---------------------------|------|------|-------|------|------|--------|
| 017097<br>2 power         | 3.4" | 2.3" | 3.25" | 70   | 0.9  | 4 lbs. |
| 017098<br>1 power / 2 USB | 3.4" | 2.3" | 3.25" | 70   | 0.9  | 4 lbs. |