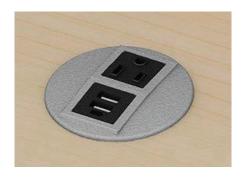

## **OVERVIEW**

These power modules are designed to mount into the work surface of a desk or table and feature USB and power supply for powering up devices of all kinds. #017097 features 2 power outlets, while #017098 features 1 power outlet and 2 USB outlets.

The power module features water-proof simplex outlets and can be mounted parallel to any work surface. The unit is UL listed with a standard 10 ft. 15 Amp power cord. The USB-A charging ports share a total of 1000 mA per pair, which allows charging of cell phones, tablets, e-readers, audio players and other devices that can be charged by USB. The power module is installed in a 3" diameter cutout in the work surface. The unit is constructed of durable plastic, fits in both 3/4" and 1 1/4" thick tops.