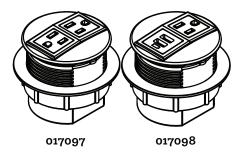

## flat round surface power module

MODEL #: 017097 & 017098

FLAT ROUND SURFACE POWER MODULES, TWO POWER OR ONE POWER + TWO USB

## **OVERVIEW**

These power modules are designed to mount into the work surface of a desk or table and feature USB and power supply for powering up devices of all kinds. #017097 features 2 power outlets, while #017098 features 1 power outlet and 2 USB outlets.