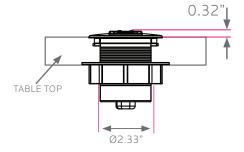

The power module features water-proof simplex outlets and can be mounted parallel to any work surface. The unit is UL listed with a standard 10 ft. 15 Amp power cord. The USB-A charging ports share a total of 1000 mA per pair, which allows charging of cell phones, tablets, e-readers, audio players and other devices that can be charged by USB. The power module is installed in a 3" diameter cutout in the work surface. The unit is constructed of durable plastic, fits in both 3/4" and 1 1/4" thick tops.

## **DIMENSIONS**

| MODEL#                    | D"   | W"   | H"    | F.C. | CUBE | WEIGHT |
|---------------------------|------|------|-------|------|------|--------|
| 017097<br>2 power         | 3.4" | 2.3" | 3.25" | 70   | 0.9  | 4 lbs. |
| 017098<br>1 power / 2 USB | 3.4" | 2.3" | 3.25" | 70   | 0.9  | 4 lbs. |