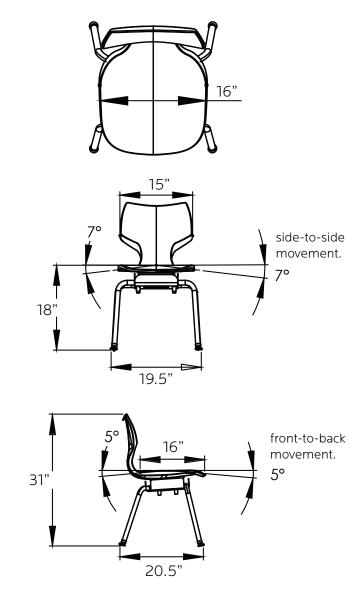

#### DIMENSIONS

| MODEL # | SHELL (H") | D"    | W"    | Н"  | F.C. | CUBE | WEIGHT  | WEIGHT<br>LIMIT | GRADE<br>RANGE |
|---------|------------|-------|-------|-----|------|------|---------|-----------------|----------------|
| 11851   | A (18")    | 20.5" | 19.5" | 18" | 125  | 2.0  | 15 lbs. | 75-250 lbs.     | 5th Grade -up  |
| 11852   | B (16")    | 18"   | 18"   | 16" | 125  | 1.2  | 14 lbs. | 58-74 lbs.      | Grades 3 to 5  |
| 11853   | B (14")    | 17"   | 17.5" | 14" | 125  | 1.2  | 14 lbs. | 45-57 lbs.      | K thru Grade 3 |