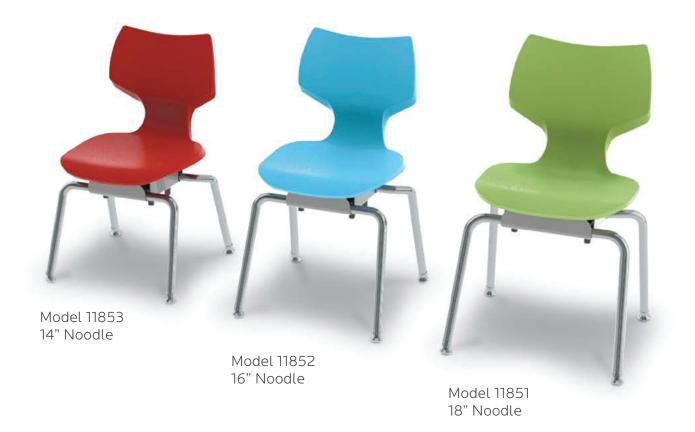

# flavors noodle chair 18" seat height (a-shell)

#### MODEL #: 11851

#### DIMENSIONS

| MODEL # | SHELL (H") | D"    | W"    | Н"  | F.C. | CUBE | WEIGHT  | WEIGHT<br>LIMIT | GRADE<br>RANGE |
|---------|------------|-------|-------|-----|------|------|---------|-----------------|----------------|
| 11851   | A (18")    | 20.5" | 19.5" | 18" | 125  | 2.0  | 15 lbs. | 75-250 lbs.     | 5th Grade -up  |
| 11852   | B (16")    | 18"   | 18"   | 16" | 125  | 1.2  | 14 lbs. | 58-74 lbs.      | Grades 3 to 5  |
| 11853   | B (14")    | 17"   | 17.5" | 14" | 125  | 1.2  | 14 lbs. | 45-57 lbs.      | K thru Grade 3 |