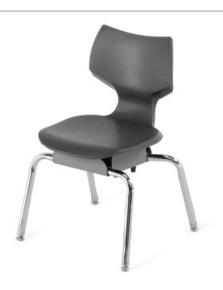

#### OVERVIEW

The Flavors Noodle Chair is designed to help the student concentrate and move. It has a patented suspension that allows it to move with - not resist - the student. It provides all the benefits of sitting on a large ball, but with the added advantages of more stability and back support. The Noodle Chair is perfectly suited for fidgety students.

The SHELL is 100% virgin polypropylene material with a shallow seat pan allowing four-position seating for infinite seating styles. The shell rests on a patented suspension, allowing the seat pan to tilt slightly in all directions. The back supplies rigid support while being specifically designed with added flexibility that adapts to individual requirements and supplies long lasting comfort.

The FRAME is constructed of strong 1" x 18-gauge tubing that is chrome plated for long lasting, durable finish is capped off with our durable nylon base swivel glides (steel and felt also available). The shell is attached to 12-gauge brackets via a metal to metal steel riveted connection and includes an integrated handle molded in for easy pick-up and moving of the chair.