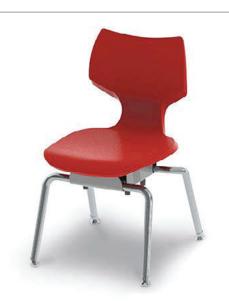

#### **OVERVIEW**

The Flavors Noodle Chair is designed to help the student concentrate and move. It has a patented suspension that allows it to move with - not resist - the student. It provides all the benefits of sitting on a large ball, but with the added advantages of more stability and back support. The Noodle Chair is perfectly suited for fidgety students.

The SHELL is 100% virgin polypropylene material with a shallow seat pan allowing four-position seating for infinite seating styles. The shell rests on a patented suspension, allowing the seat pan to tilt slightly in all directions. The back supplies rigid support while being specifically designed with added flexibility that adapts to individual requirements and supplies long lasting comfort.

The FRAME is constructed of strong 1" x 18-gauge tubing that is chrome plated for long lasting, durable finish is capped off with our durable nylon base swivel glides (steel and felt also available). The shell is attached to 12-gauge brackets via a metal to metal steel riveted connection and includes an integrated handle molded in for easy pick-up and moving of the chair.