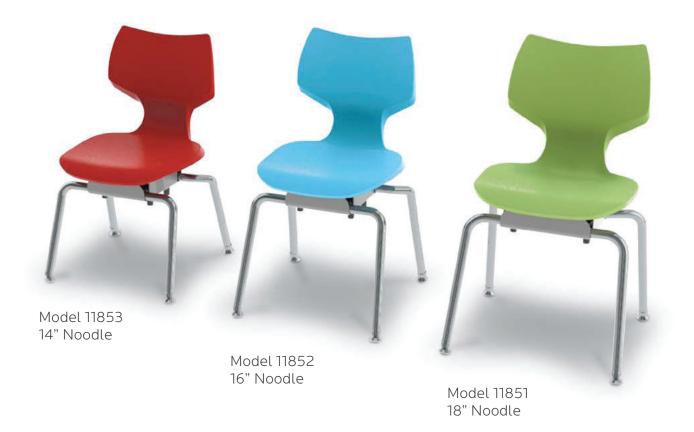

# flavors noodle chair 14" seat height (b-shell)

#### MODEL #: 11853

#### DIMENSIONS

| MODEL # | SHELL (H") | D"    | W"    | Η"  | F.C. | CUBE | WEIGHT  | WEIGHT<br>LIMIT | GRADE<br>RANGE |
|---------|------------|-------|-------|-----|------|------|---------|-----------------|----------------|
| 11851   | A (18")    | 20.5" | 19.5" | 18" | 125  | 2.0  | 15 lbs. | 75-250 lbs.     | 5th Grade -up  |
| 11852   | B (16")    | 18"   | 18"   | 16" | 125  | 1.2  | 14 lbs. | 58-74 lbs.      | Grades 3 to 5  |
| 11853   | B (14")    | 17"   | 17.5" | 14" | 125  | 1.2  | 14 lbs. | 45-57 lbs.      | K thru Grade 3 |