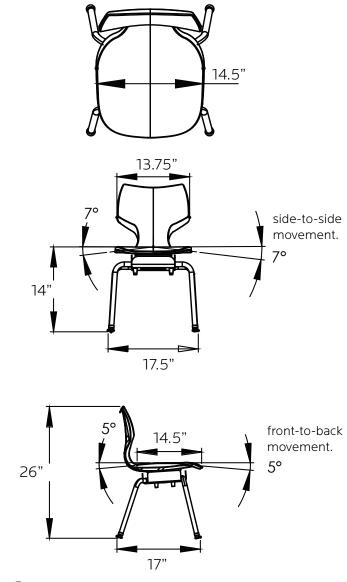

#### DIMENSIONS

| MODEL # | SHELL (H") | D"    | W"    | Η"  | F.C. | CUBE | WEIGHT  | WEIGHT<br>LIMIT | GRADE<br>RANGE |
|---------|------------|-------|-------|-----|------|------|---------|-----------------|----------------|
| 11851   | A (18")    | 20.5" | 19.5" | 18" | 125  | 2.0  | 15 lbs. | 75-250 lbs.     | 5th Grade -up  |
| 11852   | B (16")    | 18"   | 18"   | 16" | 125  | 1.2  | 14 lbs. | 58-74 lbs.      | Grades 3 to 5  |
| 11853   | B (14")    | 17"   | 17.5" | 14" | 125  | 1.2  | 14 lbs. | 45-57 lbs.      | K thru Grade 3 |