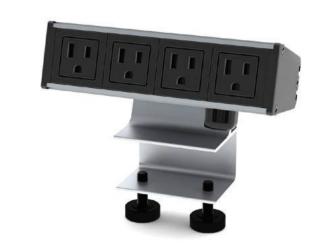

The power center's clamps adjust to accommodate a variety of desktop thicknesses from 3/4" thick up to 1 1/2" thickness. (7/16" to 1 1/2" thickness).

The power unit includes a 15A circuit breaker with a 15ft power cord.