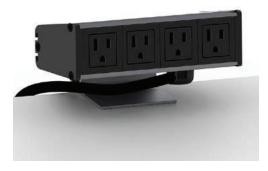

## 4-plug power socket

MODEL #: 17107

4 SIMPLEX POWER PLUGS.

15 FT. CORD.

## **OVERVIEW**

Introducing an edgy solution to desktop power needs that takes you where you want to go, even if it's just from one room to the next. Model #17107 includes four UL listed simplex power outlets. These portable conveniece outlets bring new flexibility to desktop power because they don't require a cutout in your work surface.