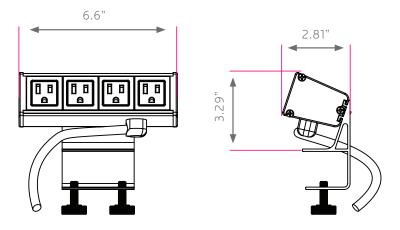

## **DIMENSIONS**

| MODEL# | D"   | W"   | H"   | F.C. | CUBE | WEIGHT |
|--------|------|------|------|------|------|--------|
| 17107  | 2.8" | 6.6" | 3.3" | 70   | 1.0  | 4 lbs. |