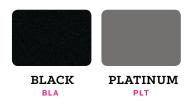

# **OVERVIEW**

The Smith System solid steel bookbox is an easy way to add storage space for books, supplies, even laptops, to many student desks. The bookbox is available in a durable black or platinum powder coat paint finish.