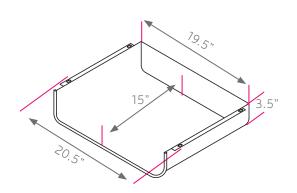

## **DIMENSIONS**

| MODEL# | D"  | W"    | H"   | F.C.                      | CUBE | WEIGHT |
|--------|-----|-------|------|---------------------------|------|--------|
| 17190  | 15" | 20.5" | 3.5" | 70                        | 3.0  | 8 lbs. |
| carton | 22" | 22"   | 9"   | shipping weight<br>8 lbs. |      |        |