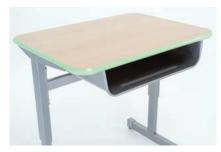

## 20-GAUGE SOLID STEEL BOOKBOX

Silhouette Desk, Model 01650. Shown with optional Steel Bookbox, Model 17190.