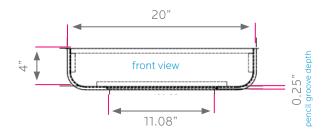

## **DIMENSIONS**

| MODEL# | D"  | W"    | H"   | F.C.                      | CUBE | WEIGHT |
|--------|-----|-------|------|---------------------------|------|--------|
| 17190  | 15" | 20.5" | 3.5" | 70                        | 3.0  | 8 lbs. |
| carton | 22" | 22"   | 9"   | shipping weight<br>8 lbs. |      |        |