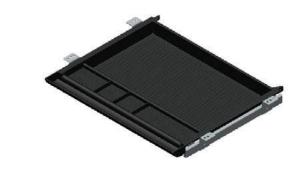

The drawer is molded plastic that features ball-bearing slides that allow the drawer smooth movement in and out from under the table top. The drawer also has height adjustable brackets to fit the drawer to the user's need.