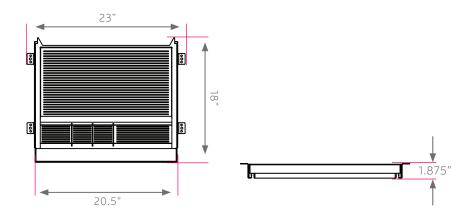

### **DIMENSIONS**

| MODEL# | D"  | W"    | Н"     | F.C. | CUBE | WEIGHT |
|--------|-----|-------|--------|------|------|--------|
| 17342  | 18" | 20.5" | 1.875" | 70   | 1.0  | 5 lbs. |