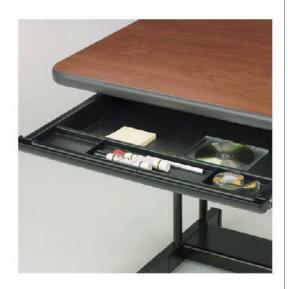

## **OVERVIEW**

This center drawer installs easily on nearly any desk or table. Great use for a computer lab, teacher workstation or any other application. For Keyboard trays, see part numbers #17620, #17622.

The drawer is molded plastic that features ball-bearing slides that allow the drawer smooth movement in and out from under the table top. The drawer also has height adjustable brackets to fit the drawer to the user's need.