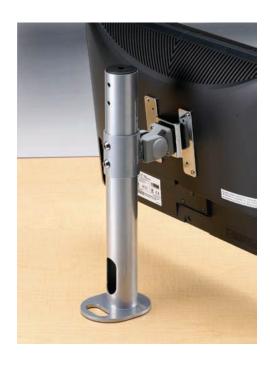

## **OVERVIEW**

This flat panel monitor mounts secure to your desk without occupying usable desk space needed for keyboards or other documents. The tilt feature helps adjust the monitor for viewing angle -- tilt back for taller users or tilt foward for smaller users.

The dimensions of the monitor mount measure approximately 16.875" in height, 4.5" in width and 6.85" deep. The construction is 12-gauge coldrolled steel with a mounting plate that is 11-gauge with standard hole patterns, VESA compliant. The mount is intended for 15", 17" and 19" flat panel monitors. This item can be mounted anywhere on the desk as long as there is enough clearance under the table for the 3.66" diameter washer.