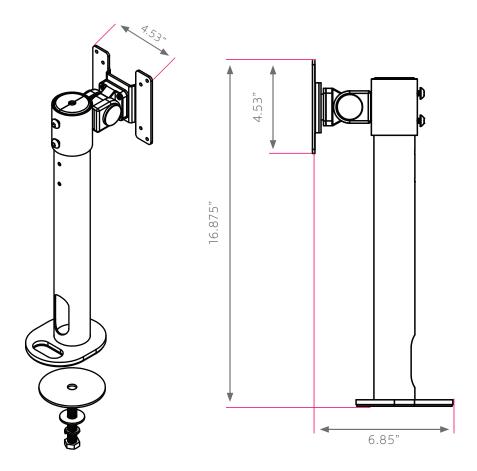

The dimensions of the monitor mount measure approximately 16.875" in height, 4.5" in width and 6.85" deep. The construction is 12-gauge coldrolled steel with a mounting plate that is 11-gauge with standard hole patterns, VESA compliant. The mount is intended for 15", 17" and 19" flat panel monitors. This item can be mounted anywhere on the desk as long as there is enough clearance under the table for the 3.66" diameter washer.

## **DIMENSIONS**

| MODEL# | D"    | W"   | H"      | WEIGHT |
|--------|-------|------|---------|--------|
| 17350  | 6.85" | 4.5" | 16.875" | 6 lbs. |
| carton | 5"    | 7.5" | 17.5"   |        |