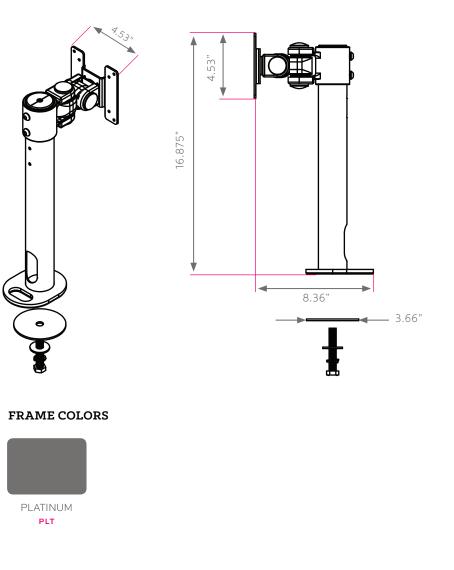

The dimensions of the monitor mount measure approximately 16.875" in heigh, 4.5" in width and 8.36" deep. The construction is 12-gauge coldrolled steel with a mounting plate that is 11-gauge with standard hole patterns, VESA compliant. The mount is intended for 15", 17" and 19" flat panel monitors. This item can be mounted anywhere on the desk as long as there is enough clearance under the table for the 3.66" diameter washer.

## DIMENSIONS

| MODEL # | D"    | W"   | Η"      | WEIGHT |
|---------|-------|------|---------|--------|
| 17351   | 8.36" | 4.5" | 16.875" | 7 lbs. |
| carton  | 5"    | 7.5" | 17.5"   |        |