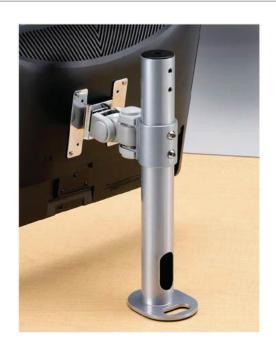

## OVERVIEW

This flat panel monitor mounts secure to your desk without occupying usable desk space needed for keyboards or other documents. The tilt feature helps adjust the monitor for viewing angle -- tilt back for taller users or tilt foward for smaller users. The swivel feature is for free rotation of the monitor to up to 90 degrees. The swivel feature prevents the monitor from blocking the view of the instructor. The tilt and swivel features are suitable for interactive classrooms and computer labs.

The dimensions of the monitor mount measure approximately 16.875" in heigh, 4.5" in width and 8.36" deep. The construction is 12-gauge coldrolled steel with a mounting plate that is 11-gauge with standard hole patterns, VESA compliant. The mount is intended for 15", 17" and 19" flat panel monitors. This item can be mounted anywhere on the desk as long as there is enough clearance under the table for the 3.66" diameter washer.