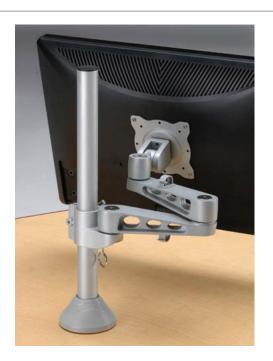

## **OVERVIEW**

This flat panel monitor mounts secure to your desk without occupying usable desk space needed for keyboards or other documents. The swivel arm is for maximum rotation and maximum extension of the monitor. The swivel arm prevents the monitor from blocking the view of the instructor. The swivel arm feature is suitable for all classrooms and computer lab environments including one-on-one tutorials.

The dimensions of the monitor mount measure approximately 18.05" in heigh, 4.5" in width. The arm has several degrees of freedom and extends up to 17.58 inches. The construction is 12 gauge coldrolled steel with a mounting plate that is 11-gauge with standard hole patterns, VESA compliant. The mount is intended for 15", 17" and 19" flat panel monitors. This item can be mounted anywhere on the desk as long as there is enough clearance under the table for the 3.66" diameter washer.