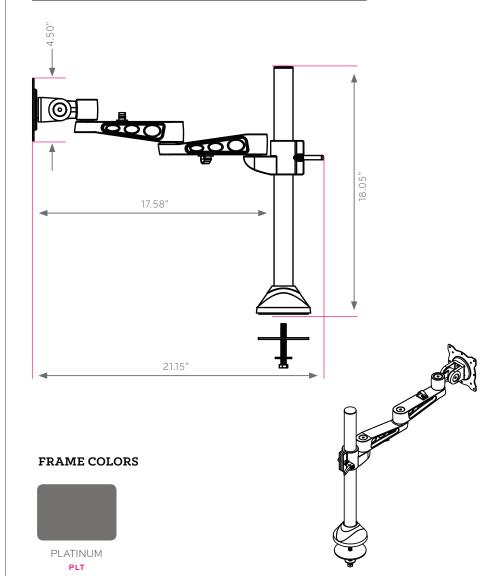

The dimensions of the monitor mount measure approximately 18.05" in heigh, 4.5" in width. The arm has several degrees of freedom and extends up to 17.58 inches. The construction is 12 gauge coldrolled steel with a mounting plate that is 11-gauge with standard hole patterns, VESA compliant. The mount is intended for 15", 17" and 19" flat panel monitors. This item can be mounted anywhere on the desk as long as there is enough clearance under the table for the 3.66" diameter washer.

## DIMENSIONS

| MODEL # | D"     | W"   | Η"     | WEIGHT |
|---------|--------|------|--------|--------|
| 17352   | 21.15" | 4.5" | 18.05" | 9 lbs. |
| carton  | 5"     | 5.5" | 21"    |        |

WWW.SMITHSYSTEM.COM