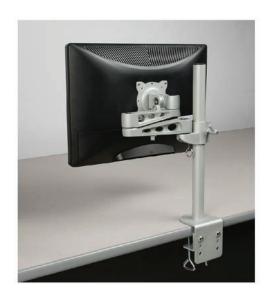

## **OVERVIEW**

This flat panel monitor mounts secure to your desk without occupying usable desk space needed for keyboards or other documents. The swivel arm is for maximum rotation and maximum extension of the monitor. The swivel arm prevents the monitor from blocking the view of the instructor. The swivel arm feature is suitable for all classrooms and computer lab environments including one-on-one tutorials. The clamp is a non-permanent fixture to keep up with ever-changing classrooms and curricula.

The dimensions of the monitor mount measure approximately 18.05" in heigh, 4.5" in width. The arm has several degrees of freedom and extends up to 17.58 inches. The construction is 12 gauge coldrolled steel with a mounting plate that is 11-gauge with standard hole patterns, VESA compliant. The mount is intended for 15", 17" and 19" flat panel monitors. This item can be mounted anywhere on the desk as long as there is enough clearance under the table for the 3.66" diameter washer.