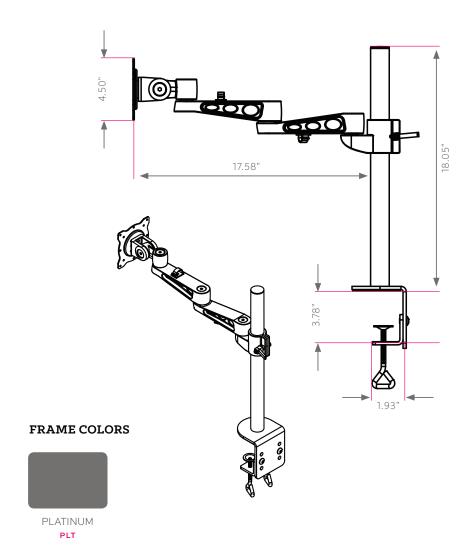

The dimensions of the monitor mount measure approximately 18.05" in heigh, 4.5" in width. The arm has several degrees of freedom and extends up to 17.58 inches. The construction is 12 gauge coldrolled steel with a mounting plate that is 11-gauge with standard hole patterns, VESA compliant. The mount is intended for 15", 17" and 19" flat panel monitors. This item can be mounted anywhere on the desk as long as there is enough clearance under the table for the 3.66" diameter washer.

## **DIMENSIONS**

| MODEL# | D"     | W"   | H"     | WEIGHT |
|--------|--------|------|--------|--------|
| 17353  | 21.15" | 4.5" | 18.05" | 9 lbs. |
| carton | 5"     | 6"   | 23"    |        |