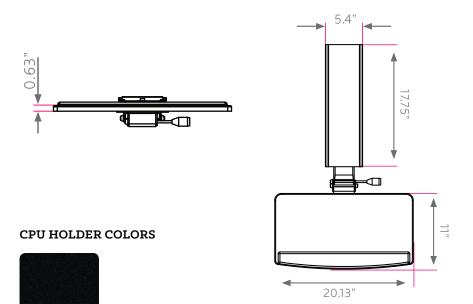

## **DIMENSIONS + FREIGHT**

| MODEL#            | D"     | W"   | Н"    | F.C. | CUBE | WEIGHT  |
|-------------------|--------|------|-------|------|------|---------|
| 17622             | 11"    | 20"  | 6"    | 70   | 1.5  | 20 lbs. |
| keyboard<br>tray  | 11"    | 20"  | 0.63" |      |      |         |
| mounting<br>track | 17.75" | 5.4" |       |      |      |         |
| carton            | 24"    | 11"  | 4"    |      |      |         |