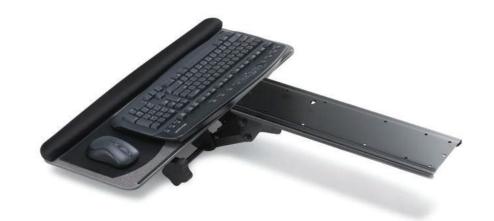

## **OVERVIEW**

This adjustable keyboard shelf mounts beneath the work surface and provides easy access to your keyboard, while freeing up space for other supplies on the desk top.

## **MATERIALS**

The tray features 5.75" of height adjustment, spring assited. The Keyboard can be tilted at a range of +/- 15" The Tray also provides 360 degrees rear swivel. 2.25" end of rear of track to rear of keyboard tray. A single knob sets both height and tilt of the tray. For extended comfort, the tray is equipped with a padded palm rest.

Model 17620 (25"w) shown - Model 17622 does not accomodate a keyboard and mouse.

BLACK