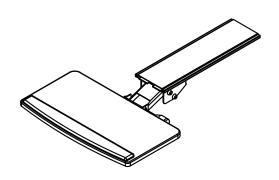

## **MATERIALS**

The tray features 5.75" of height adjustment, spring assited. The Keyboard can be tilted at a range of +/- 15" The Tray also provides 360 degrees rear swivel. 2.25" end of rear of track to rear of keyboard tray. A single knob sets both height and tilt of the tray. For extended comfort, the tray is equipped with a padded palm rest.