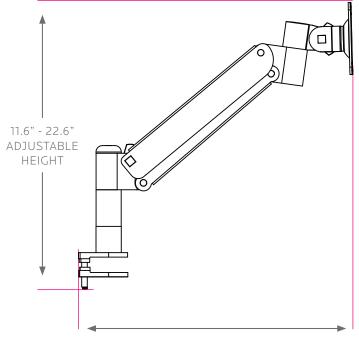

The dimensions of the monitor mount measure approximately 18.05" in heigh, 4.5" in width. The arm has several degrees of freedom and extends up to 17.58 inches. The construction is 12 gauge coldrolled steel with a mounting plate that is 11-gauge with standard hole patterns, VESA compliant. The mount is intended for 15", 17" and 19" flat panel monitors. Clamp secures with one allen bolt.

## **DIMENSIONS**

| MODEL#    | D" | W" | H"  | WEIGHT |
|-----------|----|----|-----|--------|
| 17655 PLT | 5" | 5" | 21" | 9 lbs. |
| carton    | 5" | 6" | 23" |        |

19.7" - 27.95" ADJUSTABLE LENGTH