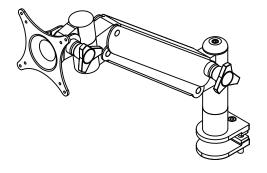

## **OVERVIEW**

This flat panel monitor mounts secure to your desk without occupying usable desk space needed for keyboards or other documents. The swivel arm is for maximum rotation and maximum extension of the monitor. The swivel arm prevents the monitor from blocking the view of the instructor. The swivel arm feature is suitable for all classrooms and computer lab environments including one-on-one tutorials. The clamp is a non-permanent fixture to keep up with ever-changing classrooms and curricula.

The dimensions of the monitor mount measure approximately 18.05" in heigh, 4.5" in width. The arm has several degrees of freedom and extends up to 17.58 inches. The construction is 12 gauge coldrolled steel with a mounting plate that is 11-gauge with standard hole patterns, VESA compliant. The mount is intended for 15", 17" and 19" flat panel monitors. Clamp secures with one allen bolt.

clamp-on mount, securely fastens the monitor mount to the work surface.

monitor mount #17655 has great flexibility, thanks to the pivoting arm's motion.