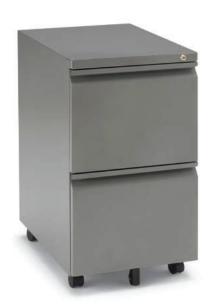

### FILE/FILE MOBILE DRAWER PEDESTAL

### **OVERVIEW**

File / File drawer. Key gang lock. Mobile pedestal is easy to maneuver. Doubles as a projector stand and can hold a table top lectern for student use.

### MATERIALS

The body of the cabinet is all welded 20-gauge steel construction. Includes four-wheel rail system for each drawer. File Drawers have integrated rails for standard hanging file folders. Drawers are secured using a gang locking system.

Each mobile pedestal comes with both adjustable glides as well as casters with brakes. Also a 5th wheel is included to prevent the drawer from tilting when fully extended when using the caster option. End User has option to install either the casters or the glides - the pedestal will come with both options. Each unit comes with a long-lasting and durable powder coat finish.