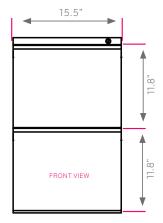

### **DIMENSIONS & FREIGHT**

| MODEL # | D"     | W"    | Н"     | F.C. | WEIGHT  |
|---------|--------|-------|--------|------|---------|
| 19172   | 21.63" | 15.5" | 25.13" | 100  | 44 lbs. |
| carton  | 27.5"  | 21"   | 31"    |      |         |