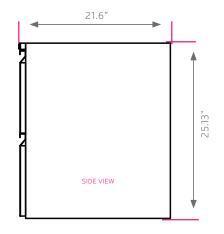

### **DIMENSIONS & FREIGHT**

| MODEL # | D"     | W"    | Н"     | F.C. | WEIGHT  |
|---------|--------|-------|--------|------|---------|
| 19172   | 21.63" | 15.5" | 25.13" | 100  | 44 lbs. |
| carton  | 27.5"  | 21"   | 31"    |      |         |