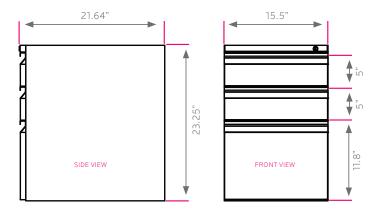

## **DIMENSIONS & FREIGHT**

| MODEL# | D"    | W"    | H"     | F.C. | WEIGHT |
|--------|-------|-------|--------|------|--------|
| 19173  | 22"   | 15.5" | 23.25" | 100  | 40 lbs |
| carton | 27.5" | 21"   | 29.5"  |      |        |

GLIDES = 23.25" HEIGHT | CASTERS = 25.25" HEIGHT