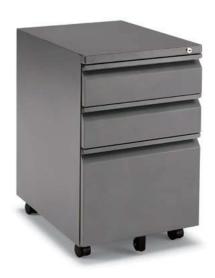

## mobile drawer pedestal

box / box / file

MODEL #: 19173

**BOX BOX FILE DRAWER PEDESTAL** 

## **OVERVIEW**

Box / Box / File drawer. Key gang lock. Mobile pedestal is easy to maneuver. Doubles as projector stand and can hold table top lectern for student use.

## **MATERIALS**

The body of the cabinet is all welded 20-gauge steel construction. Includes four-wheel rail system for each drawer. File Drawers have integrated rails for standard hanging file folders. Drawers are secured using a gang locking system.