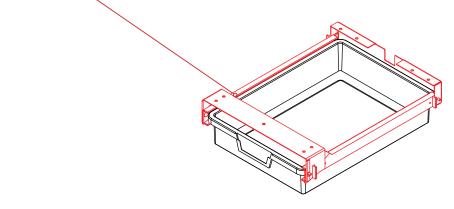

## interchange tote tray + housing

MODEL #: 66013 & 66014

Only standard width (SW) Cascade tote trays fit our Interchange Desks.

The Interchange $^{\text{TM}}$  Series tote housing is made of 16-gauge steel and is powder coated platinum for a long lasting durable finish. The side rails are mechanically riveted to the steel housing using steel rivets. The side rails are made of super tough ABS plastic and designed to glide and tilt the Tote with ease..

TRAY HOUSING

ABS CLEAR PLASTIC