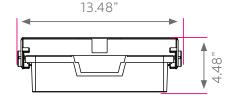

#### **DIMENSIONS**

|  | MODEL#                             | D"    | W"    | Н"    | F.C. | WEIGHT  |
|--|------------------------------------|-------|-------|-------|------|---------|
|  | 66013<br>tote tray w/<br>housing   | 16.8" | 13.5" | 4.48" | 70   | 10 lbs. |
|  | 66014<br>housing only<br>- no tray | 16.8" | 13.5" | 4.48" | 70   | 8 lbs.  |