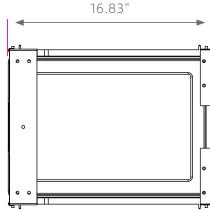

#### **DIMENSIONS**

|  | MODEL#                             | D"    | W"    | Н"    | F.C. | WEIGHT  |
|--|------------------------------------|-------|-------|-------|------|---------|
|  | 66013<br>tote tray w/<br>housing   | 16.8" | 13.5" | 4.48" | 70   | 10 lbs. |
|  | 66014<br>housing only<br>- no tray | 16.8" | 13.5" | 4.48" | 70   | 8 lbs.  |