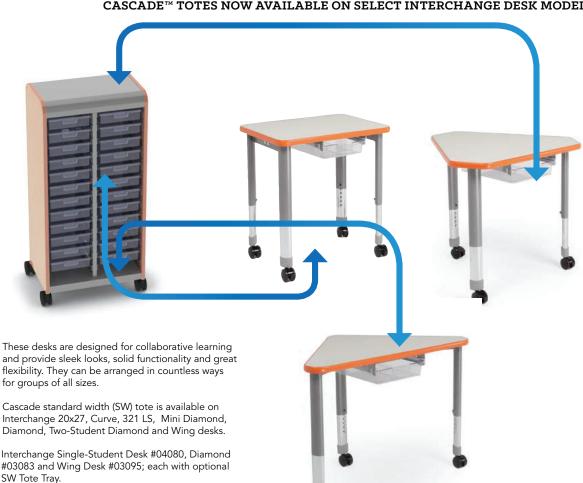

### Compact and contempo

CASCADE™ TOTES NOW AVAILABLE ON SELECT INTERCHANGE DESK MODELS.

Cascade standard width (SW) tote is available on Interchange 20x27, Curve, 321 LS, Mini Diamond, Diamond, Two-Student Diamond and Wing desks.

#03083 and Wing Desk #03095; each with optional SW Tote Tray.