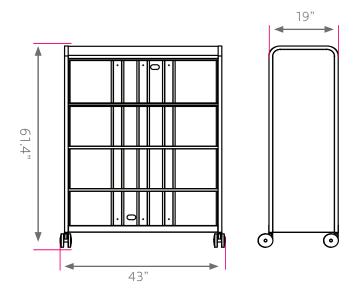

#### **OVERVIEW**

The Cascade series provides storage for a wide variety of items. The Mega-Tower is a large width, tall height cabinet in the Cascade grouping, measuring in at 61-3/8" tall, 43" wide and 19" deep.

#### **MEGA-TOWER W/ TOTES**

| MODEL       | DESCRIPTION                         | D" | W" | Н"   | F.C. | WT. |
|-------------|-------------------------------------|----|----|------|------|-----|
| Shelves     |                                     |    |    |      |      |     |
| 911000000P_ | Open w/shelves                      | 19 | 43 | 61.4 | 100  | 134 |
| 921000000P_ | Doors w/shelves                     | 19 | 43 | 61.4 | 100  | 167 |
| 911W00000P_ | Open w/shelves and whiteboard back  | 19 | 43 | 61.4 | 100  | 134 |
| 921W00000P_ | Doors w/shelves and whiteboard back | 19 | 43 | 61.4 | 100  | 167 |
|             | pallet dimensions                   | 22 | 45 | 64   |      |     |