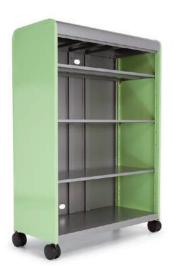

# cascade mega-tower

with shelves

MODEL #: 911000000P\_

MEGA-TOWER W/ SHELVES

#### **OVERVIEW**

The Cascade series provides storage for a wide variety of items. The Mega-Tower is a large width, tall height cabinet in the Cascade grouping, measuring in at 61-3/8" tall, 43" wide and 19" deep.

#### **MATERIALS**

The END PANELS are made of 18-gauge 1" square tubing, welded flush to an 18-gauge end panel. The inside of each end panel is reinforced by 22-gauge hat channels. These hat channels are dual purpose: added strength and for tote rail shelf mounting. The dome top is 18-gauge formed and welded construction, bolted to each end panel and rear panel with a total of 10 machine screw fasteners. The base is a durable 18-gauge steel construction formed and welded to support the entire weight of the unit squarely. Underneath is a heavy welded hat channel reinforcement. The base shelf is attached to both end panels using 4