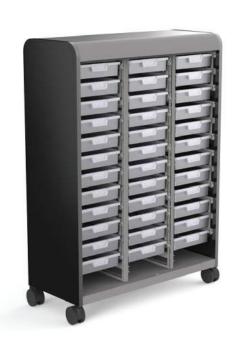

## cascade mega-tower

with totes

MODEL #: 910036000P\_

MEGA-TOWER W/ TOTES

#### **OVERVIEW**

The Cascade series provides storage for a wide variety of items. The Mega-Tower is a large width, tall height cabinet in the Cascade grouping, measuring in at 61-3/8" tall, 43" wide and 19" deep.

#### **MEGA-TOWER W/ TOTES**

| MODEL                 | DESCRIPTION                                        | D" | W" | Н"   | F.C. | WT. |  |
|-----------------------|----------------------------------------------------|----|----|------|------|-----|--|
| Standard Width (SW)   | ) Totes                                            |    |    |      |      |     |  |
| 910036000P_           | Open w/thirty-six 3" SW totes                      | 19 | 43 | 61.4 | 100  | 209 |  |
| 920036000P_           | Doors w/thirty-six 3" SW totes                     | 19 | 43 | 61.4 | 100  | 242 |  |
| 910009093P_           | Open w/nine 3" and nine 6" and three 12" SW totes  | 19 | 43 | 61.4 | 100  | 209 |  |
| 920009093P_           | Doors w/nine 3" and nine 6" and three 12" SW totes | 19 | 43 | 61.4 | 100  | 242 |  |
| 910009150P_           | Open w/nine 3" and fifteen 6" SW totes             | 19 | 43 | 61.4 | 100  | 209 |  |
| 920009150P_           | Doors w/nine 3" and fifteen 6" SW totes            | 19 | 43 | 61.4 | 100  | 242 |  |
| Extra Wide (EW) Total | 25                                                 |    |    |      |      |     |  |
| C10024000P_           | Open w/twenty-four 3" EW totes                     | 19 | 43 | 61.4 | 100  | 209 |  |
| C20024000P_           | Doors w/twenty-four 3" EW totes                    | 19 | 43 | 61.4 | 100  | 242 |  |
| C10014060P_           | Open w/fourteen 3" and six 6" EW totes             | 19 | 43 | 61.4 | 100  | 209 |  |
| C20014060P_           | Doors w/fourteen 3" and six 6" EW totes            | 19 | 43 | 61.4 | 100  | 242 |  |
|                       | pallet dimensions                                  | 22 | 45 | 64   |      |     |  |
|                       |                                                    |    |    |      |      |     |  |