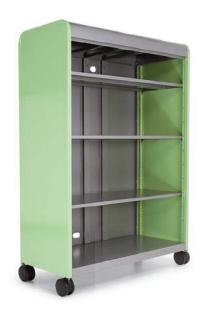

# cascade mega-tower

with shelves

MODEL #: 911000000P\_

MEGA-TOWER W/ SHELVES

#### **OVERVIEW**

The Cascade series provides storage for a wide variety of items. The Mega-Tower is a large width, tall height cabinet in the Cascade grouping, measuring in at 61-3/8" tall, 43" wide and 19" deep.

#### **MATERIALS**

The END PANELS are made of 18-gauge 1" square tubing, welded flush to an 18-gauge end panel. The inside of each end panel is reinforced by 22-gauge hat channels. These hat channels are dual purpose: added strength and for tote rail shelf mounting. The dome top is 18-gauge formed and welded construction, bolted to each end panel and rear panel with a total of 10 machine screw fasteners. The base is a durable 18-gauge steel construction formed and welded to support the entire weight of the unit squarely. Underneath is a heavy welded hat channel reinforcement. The base shelf is attached to both end panels using 4

#### **MEGA-TOWER W/ TOTES**

| MODEL       | DESCRIPTION                         | D" | W" | Н"   | F.C. | WT. |
|-------------|-------------------------------------|----|----|------|------|-----|
| Shelves     |                                     |    |    |      |      |     |
| 911000000P_ | Open w/shelves                      | 19 | 43 | 61.4 | 100  | 134 |
| 921000000P_ | Doors w/shelves                     | 19 | 43 | 61.4 | 100  | 167 |
| 911W00000P_ | Open w/shelves and whiteboard back  | 19 | 43 | 61.4 | 100  | 134 |
| 921W00000P_ | Doors w/shelves and whiteboard back | 19 | 43 | 61.4 | 100  | 167 |
|             | pallet dimensions                   | 22 | 45 | 64   |      |     |