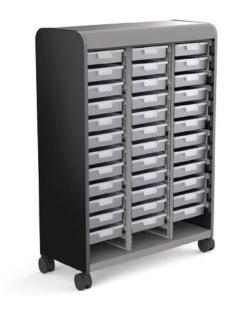

## cascade mega-tower

with totes

MODEL #: 910036000P\_

MEGA-TOWER W/ TOTES

#### **OVERVIEW**

The Cascade series provides storage for a wide variety of items. The Mega-Tower is a large width, tall height cabinet in the Cascade grouping, measuring in at 61-3/8" tall, 43" wide and 19" deep.

#### **MATERIALS**

The END PANELS are made of 18-gauge 1" square tubing, welded flush to an 18-gauge end panel. The inside of each end panel is reinforced by 22-gauge hat channels. These hat channels are dual purpose: added strength and for tote rail shelf mounting. The dome top is 18-gauge formed and welded construction, bolted to each end panel and rear panel with a total of 10 machine screw fasteners. The base is a durable 18-gauge steel construction formed and welded to support the entire weight of the unit squarely. Underneath is a heavy welded hat channel reinforcement. The base shelf is attached to both end panels using 4 machine screw fasteners. The Rear Panel is 18-gauge steel reinforced with up to three vertical hat channels. Two grommet holes (a lower and upper) are punched for convenient wire management and electronic storage. Casters are  $5^{\prime\prime}$ in diameter, with 2 locking. Optional glides are 3/8" threaded stem.

#### **MEGA-TOWER W/ TOTES**

| MODEL                 | DESCRIPTION                                        | D" | W" | Н"   | F.C. | WT. |  |
|-----------------------|----------------------------------------------------|----|----|------|------|-----|--|
| Standard Width (SW)   | ) Totes                                            |    |    |      |      |     |  |
| 910036000P_           | Open w/thirty-six 3" SW totes                      | 19 | 43 | 61.4 | 100  | 209 |  |
| 920036000P_           | Doors w/thirty-six 3" SW totes                     | 19 | 43 | 61.4 | 100  | 242 |  |
| 910009093P_           | Open w/nine 3" and nine 6" and three 12" SW totes  | 19 | 43 | 61.4 | 100  | 209 |  |
| 920009093P_           | Doors w/nine 3" and nine 6" and three 12" SW totes | 19 | 43 | 61.4 | 100  | 242 |  |
| 910009150P_           | Open w/nine 3" and fifteen 6" SW totes             | 19 | 43 | 61.4 | 100  | 209 |  |
| 920009150P_           | Doors w/nine 3" and fifteen 6" SW totes            | 19 | 43 | 61.4 | 100  | 242 |  |
| Extra Wide (EW) Total | 25                                                 |    |    |      |      |     |  |
| C10024000P_           | Open w/twenty-four 3" EW totes                     | 19 | 43 | 61.4 | 100  | 209 |  |
| C20024000P_           | Doors w/twenty-four 3" EW totes                    | 19 | 43 | 61.4 | 100  | 242 |  |
| C10014060P_           | Open w/fourteen 3" and six 6" EW totes             | 19 | 43 | 61.4 | 100  | 209 |  |
| C20014060P_           | Doors w/fourteen 3" and six 6" EW totes            | 19 | 43 | 61.4 | 100  | 242 |  |
|                       | pallet dimensions                                  | 22 | 45 | 64   |      |     |  |
|                       |                                                    |    |    |      |      |     |  |