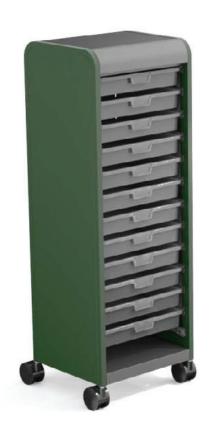

#### **OVERVIEW**

The Cascade series provides storage for a wide variety of items. The Mini-Tower is one of the tallest height cabinets in the Cascade grouping, measuring in at 61 3/8" tall, 21" wide and 19" deep.

#### **MATERIALS**

The END PANELS are made of 18-gauge 1" square tubing, welded flush to an 18-gauge end panel. The inside of each end panel is reinforced by 22-gauge hat channels. These hat channels are dual purpose: added strength and for tote rail shelf mounting. The dome top is 18-gauge formed and welded construction, bolted to each end panel and rear panel with a total of 10 machine screw fasteners. The base is a durable 18-gauge steel construction formed and welded to support the entire weight of the unit squarely. Underneath is a heavy welded hat channel reinforcement. The base shelf is attached to both end panels using 4 machine screw fasteners. The Rear Panel is 18-gauge steel reinforced with up to three vertical hat channels. Two grommet holes (a lower and upper) are punched for convenient wire management and electronic storage. Casters are  $4^{\prime\prime}$ in diameter, with 2 locking. Optional glides are 3/8" threaded stem.

The optional DOORS include a secure and reliable locking mechanism, which engages lock rods into the dome top and the base shelf. Doors also come with urethane ergonomic and modern door handles of your color choice. The fully hinged doors articulate 270 degrees, free of obstruction.

Due to the Cascade Tower's height, riser shelves are not available on Cascade Mini Tower, Mid Tower or Mega Tower.

#### MINI-TOWER W/ TOTES

| MODEL                 | DESCRIPTION                          | D" | W" | H"   | F.C. | WT. |
|-----------------------|--------------------------------------|----|----|------|------|-----|
| Extra Wide (EW) Totes |                                      |    |    |      |      |     |
| 710012000P_           | Open w/twelve 3" EW totes            | 19 | 21 | 61.4 | 100  | 96  |
| 720012000P_           | Door w/twelve 3" EW totes            | 19 | 21 | 61.4 | 100  | 112 |
| 710003050P_           | Open w/three 3" and five 6" EW totes | 19 | 21 | 61.4 | 100  | 94  |
| 720003050P_           | Door w/three 3" and five 6" EW totes | 19 | 21 | 61.4 | 100  | 110 |
| 710000060P_           | Open w/six 6" EW totes               | 19 | 21 | 61.4 | 100  | 96  |
| 720000060P_           | Door w/six 6" EW totes               | 19 | 21 | 61.4 | 100  | 112 |
|                       |                                      |    |    |      |      |     |