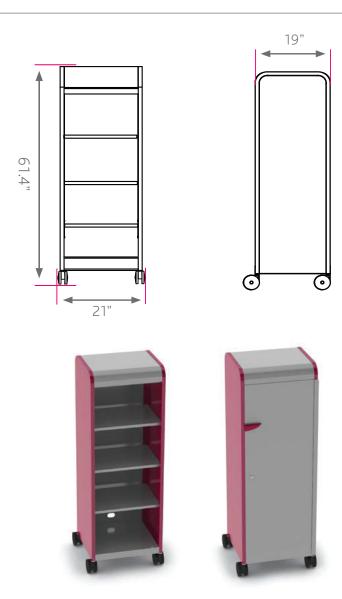

#### **OVERVIEW**

The Cascade series provides storage for a wide variety of items. The Mini-Tower is one of the tallest height cabinets in the Cascade grouping, measuring in at 61 3/8" tall, 21" wide and 19" deep.

#### **MATERIALS**

The END PANELS are made of 18-gauge 1" square tubing, welded flush to an 18-gauge end panel. The inside of each end panel is reinforced by 22-gauge hat channels. These hat channels are dual purpose: added strength and for tote rail shelf mounting. The dome top is 18-gauge formed and welded construction, bolted to each end panel and rear panel with a total of 10 machine screw fasteners. The base is a durable 18-gauge steel construction formed and welded to support the entire weight of the unit squarely. Underneath is a heavy welded hat channel reinforcement. The base shelf is attached to both end panels using 4

machine screw fasteners. The Rear Panel is 18-gauge steel reinforced with up to three vertical hat channels. Two grommet holes (a lower and upper) are punched for convenient wire management and electronic storage. Casters are 4" in diameter, with 2 locking. Optional glides are 3/8" threaded stem.

The optional DOORS include a secure and reliable locking mechanism, which engages lock rods into the dome top and the base shelf. Doors also come with urethane ergonomic and modern door handles of your color choice. The fully hinged doors articulate 270 degrees, free of obstruction.

Due to the Cascade Tower's height, riser shelves are not available on Cascade Mini Tower, Mid Tower or Mega Tower.

#### MINI-TOWER W/SHELVES

| MODEL       | DESCRIPTION    | D" | W" | Н"   | F.C. | WT. |
|-------------|----------------|----|----|------|------|-----|
| Shelves     |                |    |    |      |      |     |
| 711000000P_ | Open w/shelves | 19 | 21 | 61.4 | 100  | 81  |
| 721000000P_ | Door w/shelves | 19 | 21 | 61.4 | 100  | 97  |