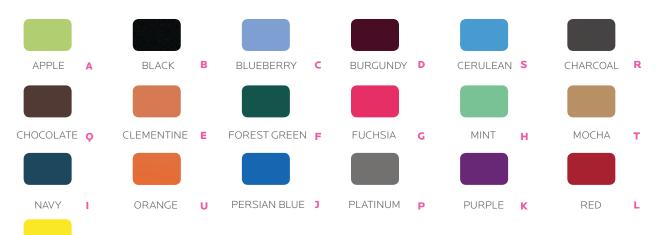

lve 3" EW totes            | 19 | 21 | 61.4 | 100  | 96  |
| 720012000P_           | Door w/twelve 3" EW totes            | 19 | 21 | 61.4 | 100  | 112 |
| 710003050P_           | Open w/three 3" and five 6" EW totes | 19 | 21 | 61.4 | 100  | 94  |
| 720003050P_           | Door w/three 3" and five 6" EW totes | 19 | 21 | 61.4 | 100  | 110 |
| 710000060P_           | Open w/six 6" EW totes               | 19 | 21 | 61.4 | 100  | 96  |
| 720000060P_           | Door w/six 6" EW totes               | 19 | 21 | 61.4 | 100  | 112 |
|                       |                                      |    |    |      |      |     |

#### **Cascade Frame**



**PLATINUM** 

## \*(Casade Riser Shelves not available on Cascade 'Towers' due to height).



### **Cascade End Panel Color Options**

YELLOW