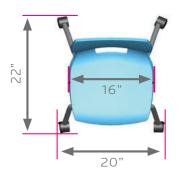

#### **DIMENSIONS + FREIGHT**

| MODEL# | D"  | W"  | H"  | F.C. | CUBE | WEIGHT  |
|--------|-----|-----|-----|------|------|---------|
| 00953  | 22" | 20" | 18" | 125  | 4    | 12 lbs. |

\* product is UPSable.