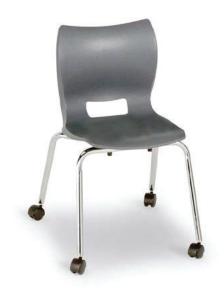

# plato mobile chair

MODEL #: 00953

#### **OVERVIEW**

The Plato Chair is a posture demanding chair based on the Euro Spec. The Plato offers a wide seat pan and a lumbar support designed to comply with current anthropometric data for improved ergonomics. Mobility makes ingress/egress easier and allows classroom configurations to change quickly throughout the day.

#### **MATERIALS**

The SHELL is 100% virgin polypropylene material with a shallow seat pan allowing side-to-side movement. The back has integrated lumbar support for optimum comfort and minimal back pressure.

The FRAME is constructed of strong 1" x 18-gauge tubing that is chrome plated for a long lasting, durable finish and is capped at the ends with our durable casters. The shell is attached to 14-gauge brackets via metal to metal riveted steel connection.