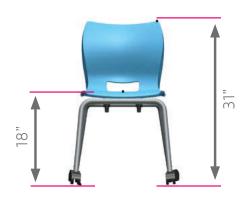

#### **DIMENSIONS + FREIGHT**

| MODEL# | D"  | W"  | H"  | F.C. | CUBE | WEIGHT  |
|--------|-----|-----|-----|------|------|---------|
| 00953  | 22" | 20" | 18" | 125  | 4    | 12 lbs. |

\* product is UPSable.