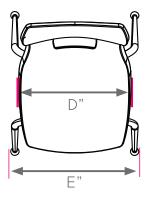

#### **DIMENSIONS + FREIGHT**

\* product is UPSable.

|         |            |       |       |        |       |     | 1   |      |      |         |  |
|---------|------------|-------|-------|--------|-------|-----|-----|------|------|---------|--|
| MODEL # | SHELL (H") | А     | В     | С      | D     | E   | F   | F.C. | CUBE | WEIGHT  |  |
| 00950   | A(18")     | 30"   | 15.5" | 21"    | 16"   | 19" | 18" | 125  | 4.0  | 11 lbs. |  |
| 00951   | B+ (16")   | 28"   | 14.5" | 18.25" | 14.5" | 17" | 16" | 125  | 4.0  | 9 lbs.  |  |
| 00952   | B (14")    | 24.6" | 12.5" | 16"    | 13"   | 15" | 14" | 125  | 4.0  | 8 lbs.  |  |