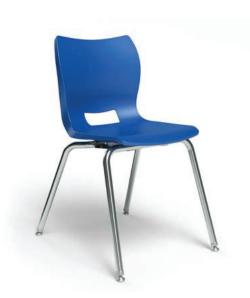

#### OVERVIEW

The Plato Chair is a posture demanding chair based on the Euro Spec. The Plato offers a wide seat pan and lumbar support designed to comply with current anthropometric data for improved ergonomics.

#### MATERIALS

The SHELL is 100% virgin polypropylene material with a shallow seat pan allowing side-to-side movement. The back has integrated lumbar support for optimum comfort and minimal back pressure.

#### **PLATO<sup>™</sup> SHELL COLOR OPTIONS**

MODEL 00950 18" PLATO STACK MODEL 00951 16" PLATO STACK MODEL 00952 14" PLATO STACK