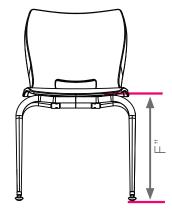

#### **DIMENSIONS + FREIGHT**

\* product is UPSable.

|         |            |       |       |        |       |     | 1   |      |      |         |  |
|---------|------------|-------|-------|--------|-------|-----|-----|------|------|---------|--|
| MODEL # | SHELL (H") | А     | В     | С      | D     | E   | F   | F.C. | CUBE | WEIGHT  |  |
| 00950   | A(18")     | 30"   | 15.5" | 21"    | 16"   | 19" | 18" | 125  | 4.0  | 11 lbs. |  |
| 00951   | B+ (16")   | 28"   | 14.5" | 18.25" | 14.5" | 17" | 16" | 125  | 4.0  | 9 lbs.  |  |
| 00952   | B (14")    | 24.6" | 12.5" | 16"    | 13"   | 15" | 14" | 125  | 4.0  | 8 lbs.  |  |