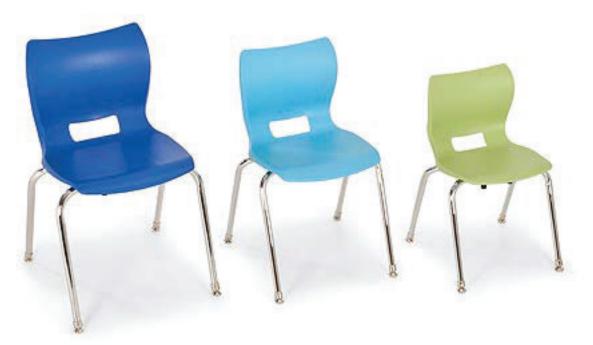

# plato stack chairs 14", 16" and 18" seat heights

#### OVERVIEW

The Plato Chair is a posture demanding chair based on the Euro Spec. The Plato offers a wide seat pan and lumbar support designed to comply with current anthropometric data for improved ergonomics.

#### **DIMENSIONS + FREIGHT**

\* product is UPSable.

|         |            |       |       |        |       |     | 1   |      |      |         |  |
|---------|------------|-------|-------|--------|-------|-----|-----|------|------|---------|--|
| MODEL # | SHELL (H") | А     | В     | С      | D     | E   | F   | F.C. | CUBE | WEIGHT  |  |
| 00950   | A(18")     | 30"   | 15.5" | 21"    | 16"   | 19" | 18" | 125  | 4.0  | 11 lbs. |  |
| 00951   | B+ (16")   | 28"   | 14.5" | 18.25" | 14.5" | 17" | 16" | 125  | 4.0  | 9 lbs.  |  |
| 00952   | B (14")    | 24.6" | 12.5" | 16"    | 13"   | 15" | 14" | 125  | 4.0  | 8 lbs.  |  |