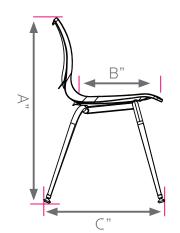

#### **DIMENSIONS + FREIGHT**

\* product is UPSable.

|         |            |       |       |        |       |     | 1   |      |      |         |  |
|---------|------------|-------|-------|--------|-------|-----|-----|------|------|---------|--|
| MODEL # | SHELL (H") | А     | В     | С      | D     | E   | F   | F.C. | CUBE | WEIGHT  |  |
| 00950   | A(18")     | 30"   | 15.5" | 21"    | 16"   | 19" | 18" | 125  | 4.0  | 11 lbs. |  |
| 00951   | B+ (16")   | 28"   | 14.5" | 18.25" | 14.5" | 17" | 16" | 125  | 4.0  | 9 lbs.  |  |
| 00952   | B (14")    | 24.6" | 12.5" | 16"    | 13"   | 15" | 14" | 125  | 4.0  | 8 lbs.  |  |