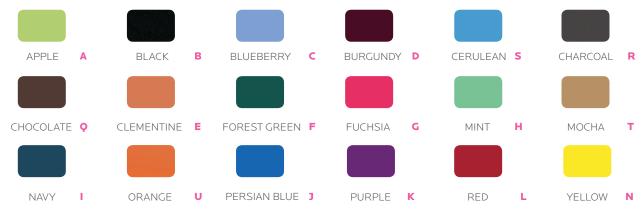

#### **PLATO<sup>™</sup> FRAME COLOR OPTIONS**

PLT \* Platinum frame available on Model #00950 - 18" Chair only.

#### **PLATO<sup>™</sup> SHELL COLOR OPTIONS**

MODEL 00950 18" PLATO STACK MODEL 00951 16" PLATO STACK MODEL 00952 14" PLATO STACK