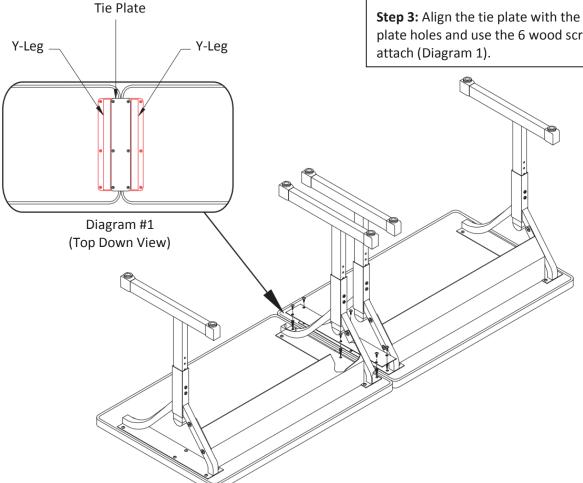

## **Assembly Instructions**

Step 1: Place both assembled flex desks on a smooth, clean surface with the bottom facing up.

**Step 2:** Unscrew the 3 wood screws from each Y-leg closest to the table edge (diagram 1).

**Step 3:** Align the tie plate with the Y-leg plate holes and use the 6 wood screws to attach (Diagram 1).

For Assistance in assembling product, missing or damaged parts, or to place an order, please contact customer service at 800-328-1061 You may also place your order online at