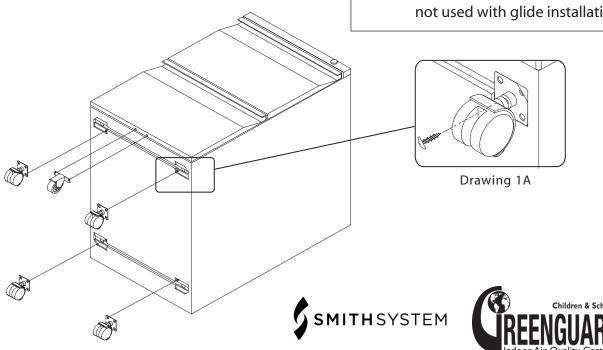

## Instructions

- STEP 1 Place drawer ped on a smooth, clean surface with the front facing up.
- STEP 2 Slip caster plate edge under metal hinge at corner of cabinet bottom.

  Then using the supplied screws, attach caster plate to cabinet.

  (See Drawing 1A)
- STEP 3 Attach 5th wheel caster with supplied screws using 2 pre-drilled holes as guides at the bottom drawer face.

\*When using glide option glides screw in clockwise. (5th wheel is not used with glide installation)