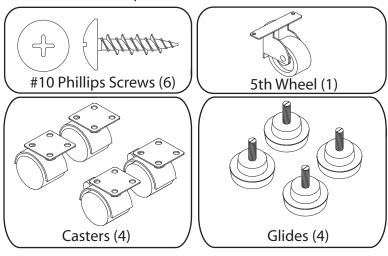

## Required for Installation

## Instructions

- STEP 1 Place drawer ped on a smooth, clean surface with the front facing up.
- STEP 2 Slip caster plate edge under metal hinge at corner of cabinet bottom.

  Then using the supplied screws, attach caster plate to cabinet.

  (See Drawing 1A)
- STEP 3 Attach 5th wheel caster with supplied screws using 2 pre-drilled holes as guides at the bottom drawer face.

\*When using glide option glides screw in clockwise. (5th wheel is not used with glide installation)