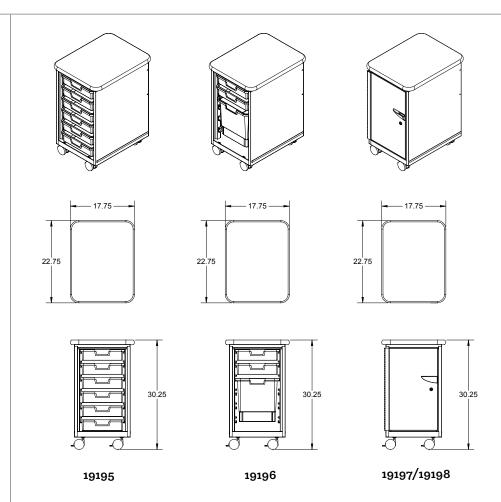

## cascade drawer pedestals

MODEL #: 19195-19199

### **DIMENSIONS + FREIGHT**

| MODEL# |                                   | D"  | W"  | H"     | F.C. | WEIGHT  |
|--------|-----------------------------------|-----|-----|--------|------|---------|
| 19195  | open w/ 6 3" totes                | 21" | 16" | 30.25" | 100  | 50 lbs. |
| 19196  | open w/ 2 3" totes,<br>112" tote  | 21" | 16" | 30.25" | 100  | 50 lbs. |
| 19197  | door, w/ 6 3" totes               | 21" | 16" | 30.25" | 100  | 50 lbs. |
| 19198  | door, w/ 2 3" totes,<br>112" tote | 21" | 16" | 30.25" | 100  | 50 lbs. |

## **OVERVIEW**

The Cascade series provides storage for a wide variety of items. The free-standing drawer pedestals come in 2 tote configurations and can be an open unit with no door, or secure your pedestal by adding a lockable door.

### **MATERIALS**

The DRAWER PEDESTALS are made of 18-gauge 1" square tubing, welded flush to an 18-gauge end panel. The inside of each end panel is reinforced by 22-gauge hat channels. Casters are 3" in diameter, with 2 locking. Optional glides are 3/8" threaded stem