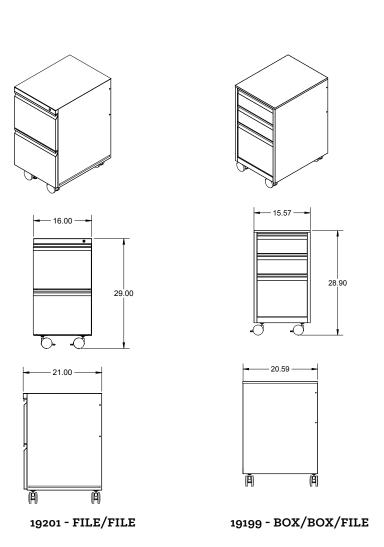

# cascade drawer pedestals

MODEL #: 19199 / 19201

### **DIMENSIONS + FREIGHT**

| MODEL# |              | D"  | W"  | H"     | F.C. | WEIGHT  |
|--------|--------------|-----|-----|--------|------|---------|
| 19201  | File / File  | 21" | 16" | 30.25" | 100  | 50 lbs. |
| 19199  | Box/Box/File | 21" | 16" | 29"    | 100  | 50 lbs. |

## **OVERVIEW**

The Cascade series provides storage for a wide variety of items. The free-standing drawer pedestals come in 2 tote configurations and can be an open unit with no door, or secure your pedestal by adding a lockable door.

### **MATERIALS**

The DRAWER PEDESTALS are made of 18-gauge 1" square tubing, welded flush to an 18-gauge end panel. The inside of each end panel is reinforced by 22-gauge hat channels. Casters are 3" in diameter, with 2 locking. Optional glides are 3/8" threaded stem.