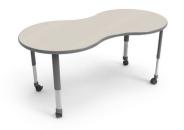

### Peanut Table 36"x 72"

#### OVERVIEW

Our Interchange® Peanut Table has an unique dual pod design. Paired with our Interchange® Ellipse leg sets, these tables offer a stable work surface for the classroom. Interchange Activity tables match the look and style of Interchange student desks for a uniform look in the classroom.