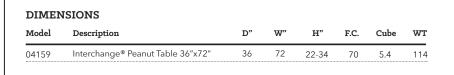

double sided with a 0.030" high pressure laminate and bumper edge that is mechanically fastened every 6"-8". Tops are pre-drilled for leg set attachment and ease of installa- tion. Tables and legs are supported by one or more 2" x 3" channels with four breakovers for optimum strength.

The LEG SETS are made in pairs, made of 16 gauge steel elliptical stems and inserts, 14 gauge cross brace and 12 gauge plates. Frame consists of two fully welded segments. Legs have a full, even and long lasting powdercoat finish. Ends are protected with a textured cap and securely captured leveling glide for fine tuning adjustment on uneven floors. Table height adjusts from  $22" \cdot 34"$  in 1" increments. Adjustment for each leg is secured by two 3/8" set screws.

### INTERCHANGE® TOP & EDGE PROFILE











### Smith System<sup>®</sup>

MODEL 04159- JULY 2021

WWW. SMITHSYSTEM.COM

#### STANDARD LAMINATE OPTIONS

Want to specify a different laminate?

No problem. If you have 20 or more tops of the same color -60 or -38 there is no upcharge. Have 20 or less? We can quote for you with the Wilsonart code and - finish style. We can specify other laminates - call to inquire and get a quote.



### SUGGESTED LAMINATE OPTIONS

| ASIAN NIGHT<br>7949-60<br>ANG | BOARDWALK OAK<br>7983-60<br>BWK | PEWTER MESH<br>4878-60<br>PEW | CLASSIC LINEN<br>4943-60<br>CLN | HIGH RISE<br>4996-60<br>HRE