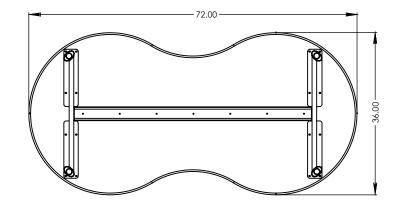

### Peanut Table 36"x 72"

The LEG SETS are made in pairs, made of 16 gauge steel elliptical stems and inserts, 14 gauge cross brace and 12 gauge plates. Frame consists of two fully welded segments. Legs have a full, even and long lasting powdercoat finish. Ends are protected with a textured cap and securely captured leveling glide for fine tuning adjustment on uneven floors. Table height adjusts from  $22" \cdot 34"$  in 1" increments. Adjustment for each leg is secured by two 3/8" set screws.