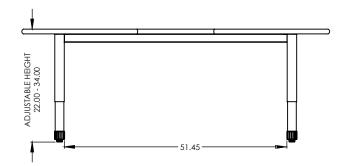

The LEG SETS are made in pairs, made of 16 gauge steel elliptical stems and inserts, 14 gauge cross brace and 12 gauge plates. Frame consists of two fully welded segments. Legs have a full, even and long lasting powdercoat finish. Ends are protected with a textured cap and securely captured leveling glide for fine tuning adjustment on uneven floors. Table height adjusts from  $22" \cdot 34"$  in 1" increments. Adjustment for each leg is secured by two 3/8" set screws.