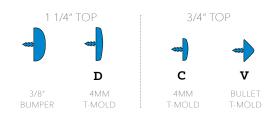

### MATERIALS

The WORK SURFACE is made of 1 1/4" or 3/4" thick, high density particle board core, double sided with a 0.030" high pressure laminate and bumper edge that is mechanically fastened every 6"-8". Tops are pre-drilled for leg set attachment and ease of installa- tion. Tables and legs are supported by one or more 2" x 3" channels with four breakovers for optimum strength.

### INTERCHANGE® TOP & EDGE PROFILE