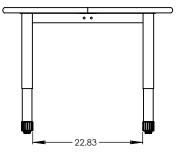

The LEG SETS are made in pairs, made of 16 gauge steel elliptical stems and inserts, 14 gauge cross brace and 12 gauge plates. Frame consists of two fully welded segments. Legs have a full, even and long lasting powdercoat finish. Ends are protected with a textured cap and securely captured leveling glide for fine tuning adjustment on uneven floors. Table height adjusts from  $22" \cdot 34"$  in 1" increments. Adjustment for each leg is secured by two 3/8" set screws.