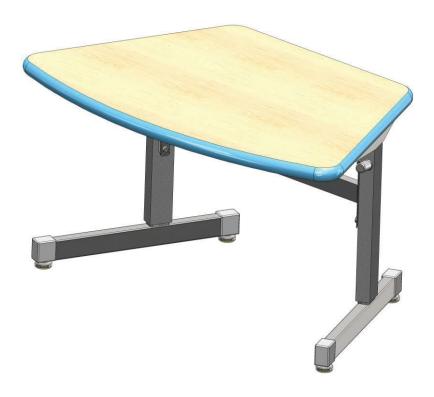

4. Carefully flip the desk to the upright position. The desk is now ready to use.