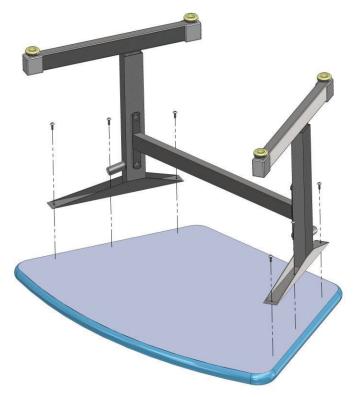

## **Assembly Instructions**

1. Using supplied allen wrench, attach legs to cross brace using M8-12mm cap screws.

2. Place the table top on a smooth surface facing down and attach the legs using #10 wood screws.

### **Assembly Instructions Continue**

- 3. Identify desired height setting. Using the allen wrench, secure the adjustable legs using 3/8-16 dog-point set screws.
  - a. NOTE: if your desk came with fixed height leg set, you may skip this step and go to step 4.

4. Carefully flip the desk to the upright position. The desk is now ready to use.