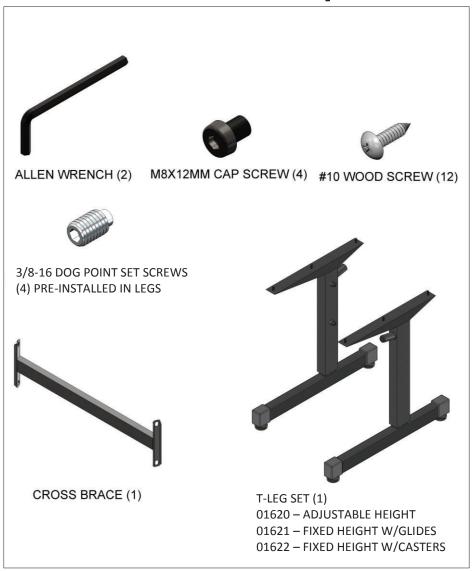

# **Assembly Instructions**

Silhouette Arc Desk

Models: 01620, 01621, 01622



If you have damaged or missing components, Please contact customer service at 1-800-328-1061

#### **Hardware and Components**



#### **Special Notes**

- Check that all components are accounted for and undamaged before assembling.
- Please assemble the products in a clean and dry area.
- Clean the product with a mild cleaner and a damp cloth.

## **Assembly Instructions**

1. Using supplied allen wrench, attach legs to cross brace using M8-12mm cap screws.



2. Place the table top on a smooth surface facing down and attach the legs using #10 wood screws.



### **Assembly Instructions Continue**

- 3. Identify desired height setting. Using the allen wrench, secure the adjustable legs using 3/8-16 dog-point set screws.
  - a. NOTE: if your desk came with fixed height leg set, you may skip this step and go to step 4.



4. Carefully flip the desk to the upright position. The desk is now ready to use.