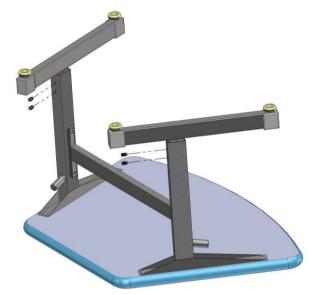

## **Assembly Instructions**

1. Using supplied allen wrench, attach legs to cross brace using M8-12mm cap screws.

2. Place the table top on a smooth surface facing down and attach the legs using #10 wood screws.

### **Assembly Instructions Continue**

- 3. Identify desired height setting. Using the allen wrench, secure the adjustable legs using 3/8-16 dog-point set screws.
  - a. NOTE: if your desk came with fixed height leg set, you may skip this step and go to step 4.