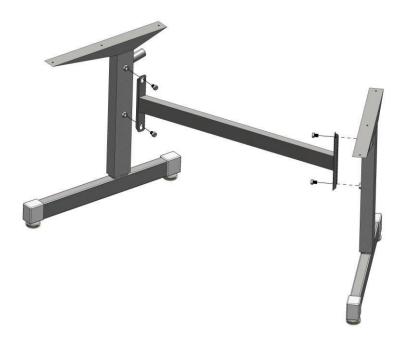

## **Assembly Instructions**

1. Using supplied allen wrench, attach legs to cross brace using M8-12mm cap screws.

2. Place the table top on a smooth surface facing down and attach the legs using #10 wood screws.