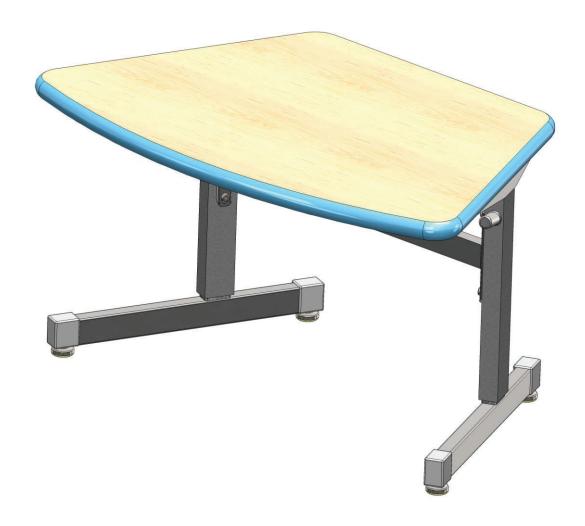

# **Assembly Instructions**

Silhouette Arc Desk

Models: 01620, 01621, 01622

If you have damaged or missing components, Please contact customer service at 1-800-328-1061