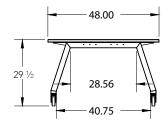

### DIMENSIONS

| Model                      | Description                          | D" | w" | H" | WT  |
|----------------------------|--------------------------------------|----|----|----|-----|
| 48x48 Butcher Block Models |                                      |    |    |    |     |
| 25236BUTCHER               | 48x48 Studio Butcher Block w/casters | 48 | 48 | 29 | 143 |
| 25237BUTCHER               | 48x48 Studio Butcher Block w/glides  | 48 | 48 | 29 | 143 |
| 25238BUTCHER               | 48x48 Studio Butcher Block w/casters | 48 | 48 | 36 | 146 |
| 25239BUTCHER               | 48x48 Studio Butcher Block w/glides  | 48 | 48 | 36 | 146 |
| 25240BUTCHER               | 48x48 Studio Butcher Block w/casters | 48 | 48 | 40 | 150 |
| 25241BUTCHER               | 48x48 Studio Butcher Block w/glides  | 48 | 48 | 40 | 150 |