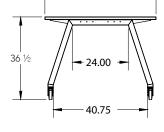

### DIMENSIONS

| Model                      | Description                          | D" | w" | H" | WT  |
|----------------------------|--------------------------------------|----|----|----|-----|
| 48x48 Butcher Block Models |                                      |    |    |    |     |
| 25236BUTCHER               | 48x48 Studio Butcher Block w/casters | 48 | 48 | 29 | 143 |
| 25237BUTCHER               | 48x48 Studio Butcher Block w/glides  | 48 | 48 | 29 | 143 |
| 25238BUTCHER               | 48x48 Studio Butcher Block w/casters | 48 | 48 | 36 | 146 |
| 25239BUTCHER               | 48x48 Studio Butcher Block w/glides  | 48 | 48 | 36 | 146 |
| 25240BUTCHER               | 48x48 Studio Butcher Block w/casters | 48 | 48 | 40 | 150 |
| 25241BUTCHER               | 48x48 Studio Butcher Block w/glides  | 48 | 48 | 40 | 150 |