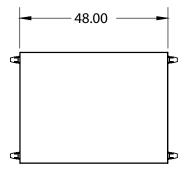

### DIMENSIONS

| Model                      | Description                          | D" | w" | H" | WT  |
|----------------------------|--------------------------------------|----|----|----|-----|
| 48x48 Butcher Block Models |                                      |    |    |    |     |
| 25236BUTCHER               | 48x48 Studio Butcher Block w/casters | 48 | 48 | 29 | 143 |
| 25237BUTCHER               | 48x48 Studio Butcher Block w/glides  | 48 | 48 | 29 | 143 |
| 25238BUTCHER               | 48x48 Studio Butcher Block w/casters | 48 | 48 | 36 | 146 |
| 25239BUTCHER               | 48x48 Studio Butcher Block w/glides  | 48 | 48 | 36 | 146 |
| 25240BUTCHER               | 48x48 Studio Butcher Block w/casters | 48 | 48 | 40 | 150 |
| 25241BUTCHER               | 48x48 Studio Butcher Block w/glides  | 48 | 48 | 40 | 150 |