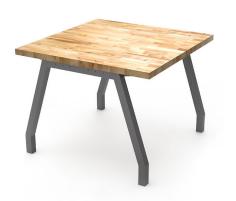

# OVERVIEW

Planner Studio is ideal for all kinds of classroom activities. The heavy duty construction contributes to a sturdy work surface that can hold 400 pounds. The Planner Studio table is shipped ready to assemble.

#### MATERIALS

The 1 1/4" thick work surface consists of a 45 lb density particle board core with a .030" high pressure laminated surface and a .020" melamine backer sheet. The edge of the work surface features a 3mm flat self edge.

#### BUTCHER BLOCK DETAILS

BUTCHER BLOCK