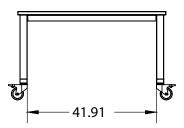

### DIMENSIONS

| Model                      | Description                          | D" | w" | H" | WT  |
|----------------------------|--------------------------------------|----|----|----|-----|
| 48x48 Butcher Block Models |                                      |    |    |    |     |
| 25236BUTCHER               | 48x48 Studio Butcher Block w/casters | 48 | 48 | 29 | 143 |
| 25237BUTCHER               | 48x48 Studio Butcher Block w/glides  | 48 | 48 | 29 | 143 |
| 25238BUTCHER               | 48x48 Studio Butcher Block w/casters | 48 | 48 | 36 | 146 |
| 25239BUTCHER               | 48x48 Studio Butcher Block w/glides  | 48 | 48 | 36 | 146 |
| 25240BUTCHER               | 48x48 Studio Butcher Block w/casters | 48 | 48 | 40 | 150 |
| 25241BUTCHER               | 48x48 Studio Butcher Block w/glides  | 48 | 48 | 40 | 150 |