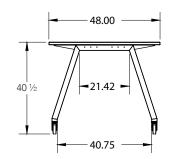

### DIMENSIONS

| Model                      | Description                          | D" | w" | H" | WT  |
|----------------------------|--------------------------------------|----|----|----|-----|
| 48x48 Butcher Block Models |                                      |    |    |    |     |
| 25236BUTCHER               | 48x48 Studio Butcher Block w/casters | 48 | 48 | 29 | 143 |
| 25237BUTCHER               | 48x48 Studio Butcher Block w/glides  | 48 | 48 | 29 | 143 |
| 25238BUTCHER               | 48x48 Studio Butcher Block w/casters | 48 | 48 | 36 | 146 |
| 25239BUTCHER               | 48x48 Studio Butcher Block w/glides  | 48 | 48 | 36 | 146 |
| 25240BUTCHER               | 48x48 Studio Butcher Block w/casters | 48 | 48 | 40 | 150 |
| 25241BUTCHER               | 48x48 Studio Butcher Block w/glides  | 48 | 48 | 40 | 150 |