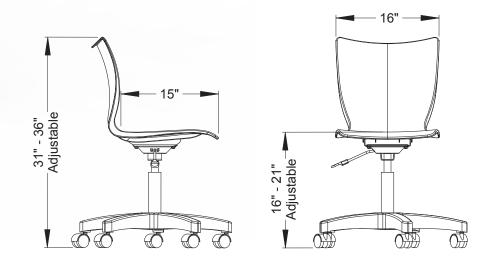

The seat is secured to the FRAME with an 11-gauge plate mounted by 4 screws beneath the chair. The plate attaches to a pneumatic lift, which is a hydraulic cylinder that allows a full 360 degrees swivel. It comes with black nylon base with a 5-star design and in a choice of 2" soft tread casters or glides.

#### **DIMENSIONS**

| Model                    | D"     | W"    | H"      | F.C. | CUBE | WT     | UPS |
|--------------------------|--------|-------|---------|------|------|--------|-----|
| Groove™ Adjustable Chair |        |       |         |      |      |        |     |
| 33840 (casters)          | 25"    | 25"   | 16"-21" | 85   | 2.1  | 26 lbs | √   |
| 33841 (glides)           | 25"    | 25"   | 16"-21" | 85   | 2.1  | 26 lbs | √   |
| carton dimensions        | 27.25" | 21.5" | 42.5"   |      |      |        |     |