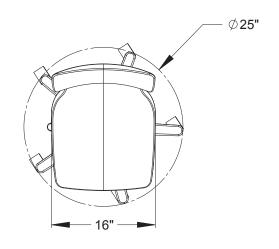

#### **DIMENSIONS**

| Model                    | D"     | W"    | H"      | F.C. | CUBE | WT     | UPS |
|--------------------------|--------|-------|---------|------|------|--------|-----|
| Groove™ Adjustable Chair |        |       |         |      |      |        |     |
| 33840 (casters)          | 25"    | 25"   | 16"-21" | 85   | 2.1  | 26 lbs | √   |
| 33841 (glides)           | 25"    | 25"   | 16"-21" | 85   | 2.1  | 26 lbs | √   |
| carton dimensions        | 27.25" | 21.5" | 42.5"   |      |      |        |     |

## Groove<sup>™</sup> 5-Star Base