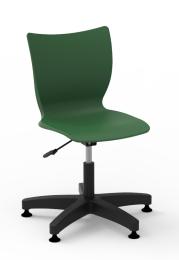

# groove<sup>™</sup> adjustable chair

(a-shell)

MODEL #: 33840, 33841

### **OVERVIEW**

Comfortable seat helps students keep proper posture and provides support for back and legs. Flat seat pan with waterfall front edge. Chair shell comes in 17 colors and 5-star base in black only.

The SHELL is 100% virgin polypropylene material with a shallow seat pan allowing four-position seating for infinite seating styles. The back supplies rigid support while being specifically designed with added flexibility that adapts to individual requirements and supplies long lasting comfort.

The seat is secured to the FRAME with an 11-gauge plate mounted by 4 screws beneath the chair. The plate attaches to a pneumatic lift, which is a hydraulic cylinder that allows a full 360 degrees swivel. It comes with black nylon base with a 5-star design and in a choice of 2" soft tread casters or glides.