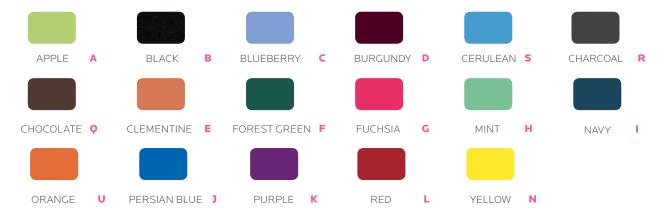

pneumatic lift, which is a hydraulic cylinder that allows a full 360 degrees swivel. It comes with black nylon base with a 5-star design and in a choice of 2" soft tread casters or glides.

#### **DIMENSIONS**

| Model                    | D"     | W"    | H"      | F.C. | CUBE | WT     | UPS |
|--------------------------|--------|-------|---------|------|------|--------|-----|
| Groove™ Adjustable Chair |        |       |         |      |      |        |     |
| 33840 (casters)          | 25"    | 25"   | 16"-21" | 85   | 2.1  | 26 lbs | √   |
| 33841 (glides)           | 25"    | 25"   | 16"-21" | 85   | 2.1  | 26 lbs | √   |
| carton dimensions        | 27.25" | 21.5" | 42.5"   |      |      |        |     |





## Groove<sup>™</sup> 5-Star Base



## **Groove™ Shell Color Options**