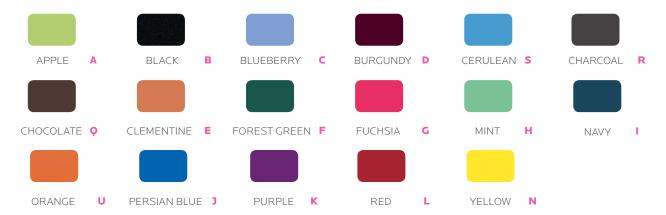

### **OVERVIEW**

Comfortable seat helps students keep proper posture and provides support for back and legs. Flat seat pan with waterfall front edge. Chair shell comes in 17 colors and frame in Chrome or Platinum.

The SHELL is 100% virgin polypropylene material with a shallow seat pan allowing four-position seating for infinite seating styles. The back supplies rigid support while being specifically designed with added flexibility that adapts to individual requirements and supplies long lasting comfort. The shell includes an integrated handle molded in for easy movement of the chair.

## **Groove™ Shell Color Options**