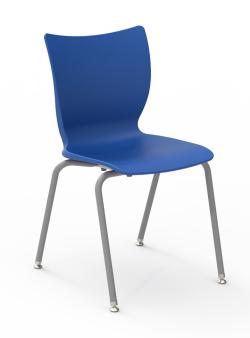

# groove<sup>TM</sup> stack chair

18" seat height (a-shell)

MODEL #: 33849

### **OVERVIEW**

Comfortable seat helps students keep proper posture and provides support for back and legs. Flat seat pan with waterfall front edge. Chair shell comes in 17 colors and frame in Chrome or Platinum.

The SHELL is 100% virgin polypropylene material with a shallow seat pan allowing four-position seating for infinite seating styles. The back supplies rigid support while being specifically designed with added flexibility that adapts to individual requirements and supplies long lasting comfort. The shell includes an integrated handle molded in for easy movement of the chair.