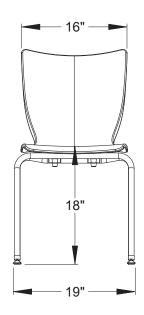

### **DIMENSIONS**

| Model               | D"     | W"    | H"    | F.C. | CUBE | WT     | UPS |
|---------------------|--------|-------|-------|------|------|--------|-----|
| Groove™ Stack Chair |        |       |       |      |      |        |     |
| 33849               | 20.5"  | 19.5" | 18"   | 125  | 2.7  | 10 lbs | √   |
| carton dimensions   | 27.25" | 21.5" | 42.5" |      |      |        |     |