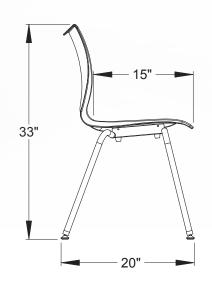

### **DIMENSIONS**

| Model               | D"     | W"    | H"    | F.C. | CUBE | WT     | UPS |
|---------------------|--------|-------|-------|------|------|--------|-----|
| Groove™ Stack Chair |        |       |       |      |      |        |     |
| 33849               | 20.5"  | 19.5" | 18"   | 125  | 2.7  | 10 lbs | √   |
| carton dimensions   | 27.25" | 21.5" | 42.5" |      |      |        |     |