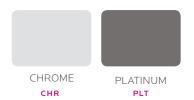

### **OVERVIEW**

Comfortable seat helps students keep proper posture and provides support for back and legs. Flat seat pan with waterfall front edge. Chair shell comes in 17 colors and frame in Chrome or Platinum.

The FRAME is constructed of strong  $0.875^{\prime\prime}$  x 14-gauge tubing that is either chrome plated or powder painted for long lasting, durable finish. The shell is attached to 16-gauge mounting plate via a metal to metal steel riveted connection.

## **Groove™ Frame Color Options**