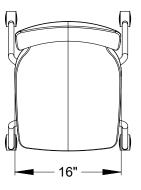

### **DIMENSIONS**

| Model                      | D"     | W"    | H"    | F.C. | CUBE | WT     | UPS |
|----------------------------|--------|-------|-------|------|------|--------|-----|
| Groove™ Mobile Stack Chair |        |       |       |      |      |        |     |
| 33855                      | 21"    | 19"   | 18"   | 125  | 2.4  | 12 lbs | √   |
| carton dimensions          | 27.25" | 21.5" | 42.5" |      |      |        |     |