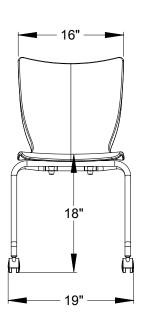

### **DIMENSIONS**

| Model                      | D"     | W"    | H"    | F.C. | CUBE | WT     | UPS |
|----------------------------|--------|-------|-------|------|------|--------|-----|
| Groove™ Mobile Stack Chair |        |       |       |      |      |        |     |
| 33855                      | 21"    | 19"   | 18"   | 125  | 2.4  | 12 lbs | √   |
| carton dimensions          | 27.25" | 21.5" | 42.5" |      |      |        |     |