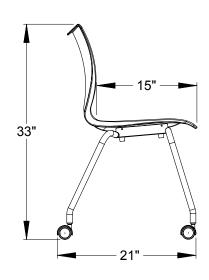

### **DIMENSIONS**

| Model                      | D"     | W"    | H"    | F.C. | CUBE | WT     | UPS |
|----------------------------|--------|-------|-------|------|------|--------|-----|
| Groove™ Mobile Stack Chair |        |       |       |      |      |        |     |
| 33855                      | 21"    | 19"   | 18"   | 125  | 2.4  | 12 lbs | √   |
| carton dimensions          | 27.25" | 21.5" | 42.5" |      |      |        |     |