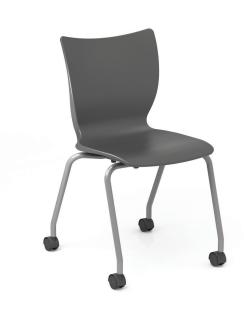

# groove<sup>™</sup> mobile stack chair

18" seat height (a-shell)

MODEL #: 33855

### **OVERVIEW**

Comfortable seat helps students keep proper posture and provides support for back and legs. Flat seat pan with waterfall front edge. Chair shell comes in 17 colors and frame in Chrome or Platinum.

The SHELL is 100% virgin polypropylene material with a shallow seat pan allowing four-position seating for infinite seating styles. The back supplies rigid support while being specifically designed with added flexibility that adapts to individual requirements and supplies long lasting comfort. The shell includes an integrated handle molded in for easy movement of the chair.

The FRAME is constructed of strong 0.875" x 14-gauge tubing that is either chrome plated or powder painted for long lasting, durable finish is capped off with our durable 2" swivel casters. The shell is attached to 16-gauge mounting plate via a metal to metal steel riveted connection.