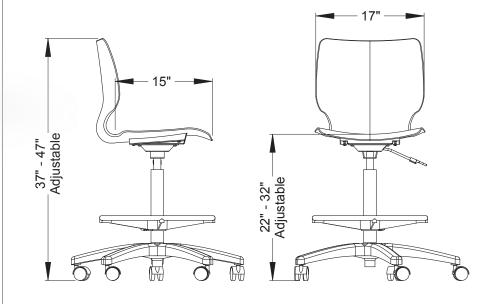

#### **DIMENSIONS**

| Model                     | D"     | w"    | H"      | F.C. | CUBE | WT     | UPS |
|---------------------------|--------|-------|---------|------|------|--------|-----|
| Theorem™ Adjustable Stool |        |       |         |      |      |        |     |
| 44842 (casters)           | 28"    | 28"   | 22"-32" | 85   | 2.4  | 35 lbs | √   |
| 44843 (glides)            | 28"    | 28"   | 22"-32" | 85   | 2.4  | 35 lbs | √   |
| carton dimensions         | 27.25" | 21.5" | 42.5"   |      |      |        |     |
|                           |        |       |         |      |      |        |     |