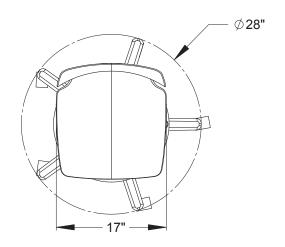

#### **DIMENSIONS**

| Model                     | D"     | w"    | H"      | F.C. | CUBE | WT     | UPS |
|---------------------------|--------|-------|---------|------|------|--------|-----|
| Theorem™ Adjustable Stool |        |       |         |      |      |        |     |
| 44842 (casters)           | 28"    | 28"   | 22"-32" | 85   | 2.4  | 35 lbs | √   |
| 44843 (glides)            | 28"    | 28"   | 22"-32" | 85   | 2.4  | 35 lbs | √   |
| carton dimensions         | 27.25" | 21.5" | 42.5"   |      |      |        |     |
|                           |        |       |         |      |      |        |     |