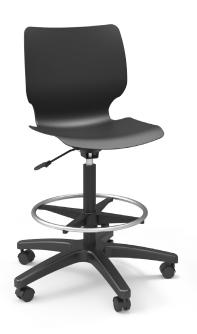

# theorem<sup>TM</sup> adjustable stool

18" seat height (a-shell)

MODEL #: 44842, 44843

#### **OVERVIEW**

Comfortable seat helps students keep proper posture and provides support for back and legs. Flat seat pan with waterfall front edge. Chair shell comes in 10 colors and 5-star base in black only.

The SHELL is a Nylon Plastic material with a shallow seat pan allowing four-position seating for infinite seating styles. The back supplies rigid support while being specifically designed with added flexibility that adapts to individual requirements and supplies long lasting comfort.

The seat is secured to the FRAME with an 11-gauge plate mounted by 4 screws beneath the chair. The plate attaches to a pneumatic lift, which is a hydraulic cylinder that allows a full 360 degrees swivel. It comes with black nylon base with a 5-star design and in a choice of 2" soft tread casters or glides.