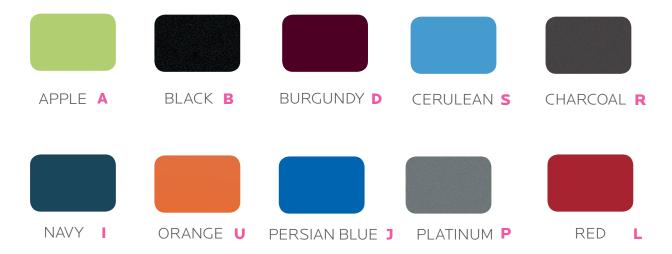

#### **OVERVIEW**

Comfortable seat helps students keep proper posture and provides support for back and legs. Flat seat pan with waterfall front edge. Chair shell comes in 10 colors and 5-star base in black only.

## Theorem<sup>™</sup> Shell Color Options