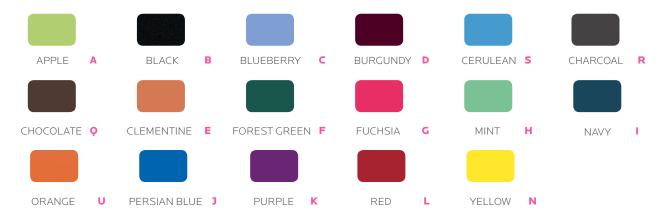

#### **OVERVIEW**

Comfortable seat helps students keep proper posture and provides support for back and legs. Flat seat pan with waterfall front edge. Chair shell comes in 17 colors and frame in Chrome or Platinum.

### **Groove™ Shell Color Options**