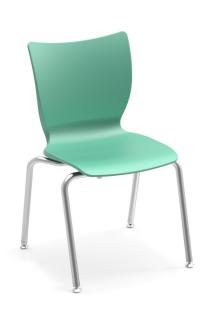

# groove<sup>™</sup> stack chair

16" seat height (b-shell)

MODEL #: 33848

#### **OVERVIEW**

Comfortable seat helps students keep proper posture and provides support for back and legs. Flat seat pan with waterfall front edge. Chair shell comes in 17 colors and frame in Chrome or Platinum.

The SHELL is 100% virgin polypropylene material with a shallow seat pan allowing four-position seating for infinite seating styles. The back supplies rigid support while being specifically designed with added flexibility that adapts to individual requirements and supplies long lasting comfort. The shell includes an integrated handle molded in for easy movement of the chair.