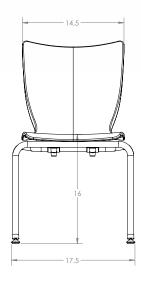

#### **DIMENSIONS**

| Model               | D"    | W"    | H"  | F.C. | CUBE | WT    | UPS |
|---------------------|-------|-------|-----|------|------|-------|-----|
| Groove™ Stack Chair |       |       |     |      |      |       |     |
| 33848               | 18.5" | 17.5" | 16" | 125  | 2.7  | 9 lbs | √   |
| carton dimensions   |       |       |     |      |      |       |     |