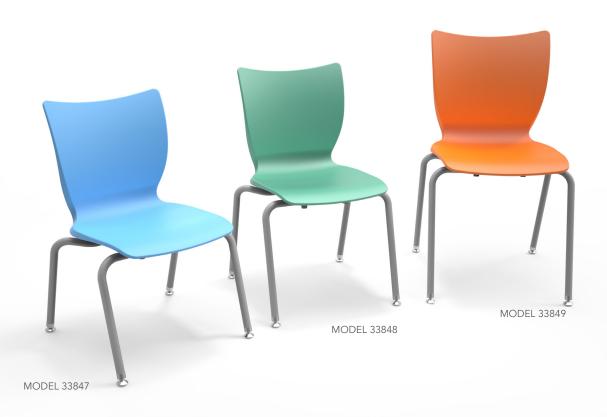

# groove<sup>™</sup> stack chair

16" seat height (b-shell)

MODEL #: 33848

#### **OVERVIEW**

Comfortable seat helps students keep proper posture and provides support for back and legs. Flat seat pan with waterfall front edge. Chair shell comes in 17 colors and frame in Chrome or Platinum.

The SHELL is 100% virgin polypropylene material with a shallow seat pan allowing four-position seating for infinite seating styles. The back supplies rigid support while being specifically designed with added flexibility that adapts to individual requirements and supplies long lasting comfort. The shell includes an integrated handle molded in for easy movement of the chair.

The FRAME is constructed of strong 0.875" x 14-gauge tubing that is either chrome plated or powder painted for long lasting, durable finish. The shell is attached to 16-gauge mounting plate via a metal to metal steel riveted connection.