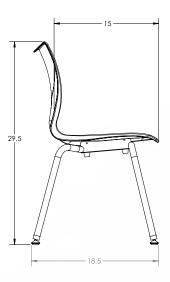

#### **DIMENSIONS**

| Model               | D"    | W"    | H"  | F.C. | CUBE | WT    | UPS |
|---------------------|-------|-------|-----|------|------|-------|-----|
| Groove™ Stack Chair |       |       |     |      |      |       |     |
| 33848               | 18.5" | 17.5" | 16" | 125  | 2.7  | 9 lbs | √   |
| carton dimensions   |       |       |     |      |      |       |     |