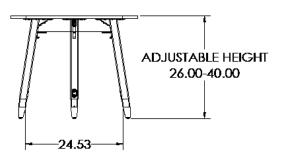

The legs are bolted to the underside of the tabletop as well as the secondary surface for added structural rigidity. Legs are angled triangle tubing that adjust from 26" - 40" height in 1" increments.

## DIMENSIONS

| Model  | Description                    | D"   | w" | H"    | WT |
|--------|--------------------------------|------|----|-------|----|
| 56001E | Round Triangle Table w/glides  | 31.5 | 32 | 26-40 | 91 |
| 56002E | Round Triangle Table w/casters | 31.5 | 32 | 26-40 | 93 |

BOTTOM VIEW