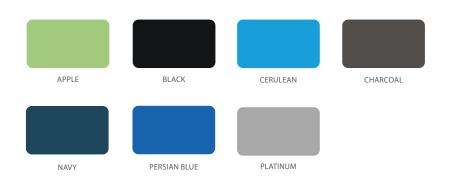

ers | 31.5 | 32 | 26-40 | 93 |















BOTTOM VIEW

#### STANDARD LAMINATE OPTIONS

Want to specify a different laminate?

No problem. If you have 20 or more tops of the same color -60 or -38 there is no upcharge. Have 20 or less? We can quote for you with the Wilsonart code and – finish style. We can specify other laminates – call to inquire and get a quote.

## SUGGESTED LAMINATE OPTIONS



All 15 of the standard laminates are -60 finish, if you need to match a laminate from a previous year, please let us know on your order (example Pewter Mesh 4878-38, our standard is -60). When the WilsonArt Laminate code includes a "Y", "K", "-12" "-78","Aeon" etc, these are special laminates with an upcharge, even when it contains -38 or -60.

WILD CHERRY 7054-60

STANDARD EDGE COLOR OPTIONS



#### LEG COLOR OPTION



## EDGE COLOR OPTIONS WITH ADDITIONAL LEAD TIME