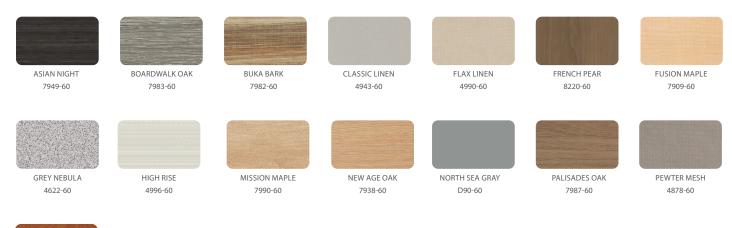

#### STANDARD LAMINATE OPTIONS

Want to specify a different laminate?

No problem. If you have 20 or more tops of the same color -60 or -38 there is no upcharge. Have 20 or less? We can quote for you with the Wilsonart code and – finish style. We can specify other laminates – call to inquire and get a quote.

## SUGGESTED LAMINATE OPTIONS

All 15 of the standard laminates are -60 finish, if you need to match a laminate from a previous year, please let us know on your order (example Pewter Mesh 4878-38, our standard is -60). When the WilsonArt Laminate code includes a "Y", "K", "-12" "-78","Aeon" etc, these are special laminates with an upcharge, even when it contains -38 or -60.