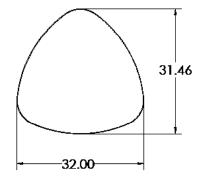

### DESK TOP & EDGE PROFILE

34" TOP W/ 3MM - ROUND CORNERS

## DIMENSIONS

| Model  | Description                    | D"   | w" | H"    | WT |
|--------|--------------------------------|------|----|-------|----|
| 56001E | Round Triangle Table w/glides  | 31.5 | 32 | 26-40 | 91 |
| 56002E | Round Triangle Table w/casters | 31.5 | 32 | 26-40 | 93 |