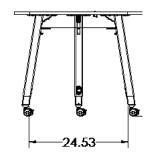

## DIMENSIONS

| Model  | Description                    | D"   | w" | H"    | WT |
|--------|--------------------------------|------|----|-------|----|
| 56001E | Round Triangle Table w/glides  | 31.5 | 32 | 26-40 | 91 |
| 56002E | Round Triangle Table w/casters | 31.5 | 32 | 26-40 | 93 |

BOTTOM VIEW