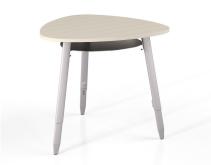

# Flowform® Tables

MODEL#: 56001E, 56002E

Model # Shown: 56001E

## OVERVIEW

The Flowform Round Triangle Table features rounded corners in a triangle shape. Pair with our Flowform Soft Seating and Storage to create individual zones for student engagement and learning.

#### MATERIALS

The 3/4" thick work surface consists of a 45 lb density particle board core with a .030" high pressure laminated surface and a .020" melamine backer sheet. Rounded edges blend and form into our Flowform storage units for a cohesive space.

The legs are bolted to the underside of the tabletop as well as the secondary surface for added structural rigidity. Legs are angled triangle tubing that adjust from 26" - 40" height in 1" increments.