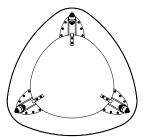

## OVERVIEW

The Flowform Round Triangle Table features rounded corners in a triangle shape. Pair with our Flowform Soft Seating and Storage to create individual zones for student engagement and learning.

The legs are bolted to the underside of the tabletop as well as the secondary surface for added structural rigidity. Legs are angled triangle tubing that adjust from 26" - 40" height in 1" increments.

BOTTOM VIEW