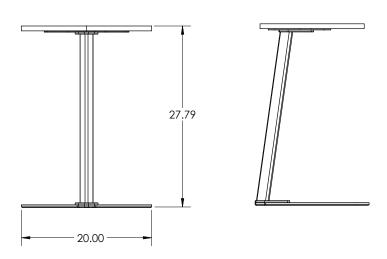

The FRAME consists of a pedestal base and a tubular underframe to support the 16x20 oval tabletop. The base is designed to slide beneath the Flowform Seating units to bring the work surface close to the body for a comfortable work position.

## **DIMENSIONS + FREIGHT**

| Model  | Description                  | D" | w" | H"   | F.C. | Cube | WT |
|--------|------------------------------|----|----|------|------|------|----|
| 56000E | 16" x 20" Oval Pedestal Base | 30 | 48 | 27.8 |      |      | 46 |
|        | shipping dimensions          | 40 | 66 | 18   | 70   | 28   | 92 |