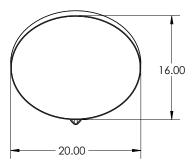

The FRAME consists of a pedestal base and a tubular underframe to support the 16x20 oval tabletop. The base is designed to slide beneath the Flowform Seating units to bring the work surface close to the body for a comfortable work position.

## **DIMENSIONS + FREIGHT**

| Model  | Description                  | D" | w" | H"   | F.C. | Cube | WT |
|--------|------------------------------|----|----|------|------|------|----|
| 56000E | 16" x 20" Oval Pedestal Base | 30 | 48 | 27.8 |      |      | 46 |
|        | shipping dimensions          | 40 | 66 | 18   | 70   | 28   | 92 |