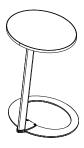

# Flowform TM

16" x 20" oval pedestal base

MODEL #: 56000E

## **OVERVIEW**

The Orbit Pedestal table can be used as a personal side stand for a laptop or notebook. Pair with our Flowform Soft Seating and Storage to create individual zones for student engagement and learning.

The FRAME consists of a pedestal base and a tubular underframe to support the 16x20 oval tabletop. The base is designed to slide beneath the Flowform Seating units to bring the work surface close to the body for a comfortable work position.