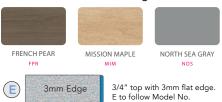

#### **MATERIALS**

The 3/4" thick WORK SURFACE consists of a 45 lb density particle board core with a .030" high pressure laminated surface and a .020" melamine backer sheet. The edge of the work surface features a ABS plastic 3mm flat self edge which matches the work surface laminate.

# LAMINATE & MATCHING 3MM EDGE