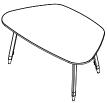

# Flowform TM round trapezoid table

MODEL #: 56007E + 56008E

#56008E - CASTERS 2" lockable casters

### **OVERVIEW**

The Orbit Round Trapezoid table features rounded corners in a trapezoid shape. Pair with our Flowform Soft Seating and Storage to create individual zones for student engagement and learning.

#### **MATERIALS**

The 3/4" thick WORK SURFACE consists of a 45 lb density particle board core with a .030" high pressure laminated surface and a .020" melamine backer sheet. The edge of the work surface features an ABS plastic 3mm flat self edge which matches the work surface laminate. Rounded edges blend and form into our Flowform storage units for a cohesive space.

The FRAME consists of a welded box frame, secured to the underside for added structural rigidity. The legs are bolted to the underside of the table top as well as the box frame. Legs are angled triangle tubing that adjust from 26" - 40" height in 1" increments.