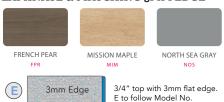

# LAMINATE & MATCHING 3MM EDGE

#### **MATERIALS**

The 3/4" thick WORK SURFACE consists of a 45 lb density particle board core with a .030" high pressure laminated surface and a .020" melamine backer sheet. The edge of the work surface features an ABS plastic 3mm flat self edge which matches the work surface laminate. Rounded edges blend and form into our Flowform storage units for a cohesive space.