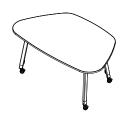

# Flowform TM round trapezoid table

MODEL #: 56007E + 56008E

#56008E - CASTERS 2" lockable casters

### **OVERVIEW**

The Orbit Round Trapezoid table features rounded corners in a trapezoid shape. Pair with our Flowform Soft Seating and Storage to create individual zones for student engagement and learning.

The FRAME consists of a welded box frame, secured to the underside for added structural rigidity. The legs are bolted to the underside of the table top as well as the box frame. Legs are angled triangle tubing that adjust from 26" - 40" height in 1" increments.