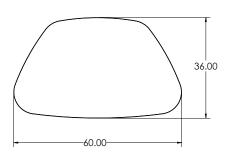

### **OVERVIEW**

The Orbit Round Trapezoid table features rounded corners in a trapezoid shape. Pair with our Flowform Soft Seating and Storage to create individual zones for student engagement and learning.

### **DIMENSIONS + FREIGHT**

| Model  | Description         | D" | w" | H"    | F.C. | Cube | WT  |
|--------|---------------------|----|----|-------|------|------|-----|
| 56007E | w/ glides           | 36 | 60 | 26-40 |      |      | 66  |
|        | shipping dimensions | 40 | 66 | 17    | 70   | 26   | 132 |
| 56008E | w/ casters          | 36 | 60 | 26-40 |      |      | 66  |
|        | shipping dimensions | 40 | 66 | 17    | 70   | 26   | 134 |