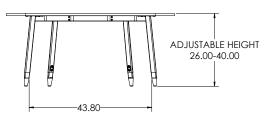

The FRAME consists of a welded box frame, secured to the underside for added structural rigidity. The legs are bolted to the underside of the table top as well as the box frame. Legs are angled triangle tubing that adjust from 26" - 40" height in 1" increments.

### **DIMENSIONS + FREIGHT**

| Model  | Description         | D" | w" | H"    | F.C. | Cube | WT  |
|--------|---------------------|----|----|-------|------|------|-----|
| 56007E | w/ glides           | 36 | 60 | 26-40 |      |      | 66  |
|        | shipping dimensions | 40 | 66 | 17    | 70   | 26   | 132 |
| 56008E | w/ casters          | 36 | 60 | 26-40 |      |      | 66  |
|        | shipping dimensions | 40 | 66 | 17    | 70   | 26   | 134 |