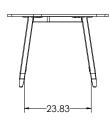

The FRAME consists of a welded box frame, secured to the underside for added structural rigidity. The legs are bolted to the underside of the table top as well as the box frame. Legs are angled triangle tubing that adjust from 26" - 40" height in 1" increments.

### **DIMENSIONS + FREIGHT**

| Model  | Description         | D" | w" | H"    | F.C. | Cube | WT  |
|--------|---------------------|----|----|-------|------|------|-----|
| 56007E | w/ glides           | 36 | 60 | 26-40 |      |      | 66  |
|        | shipping dimensions | 40 | 66 | 17    | 70   | 26   | 132 |
| 56008E | w/ casters          | 36 | 60 | 26-40 |      |      | 66  |
|        | shipping dimensions | 40 | 66 | 17    | 70   | 26   | 134 |